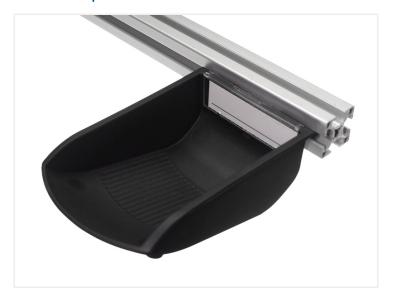

## Serie 30 - Picking box

Smart box that can be put down in the front edge of a series 30 profile. Can be used for components, tools or similar. 105 X 130 X 50mm

Smart box that can be put down in the front edge of a series 30 profile. Can be used for components, tools or similar.

The box can easily be taken out of the profile again. The included rubber-feets makes it stand securely on a table, where after it can be put up in the profile again after use.

There is a small window with a label, for noting the content of the box

The box can only be used in our 3030 with 8mm track.