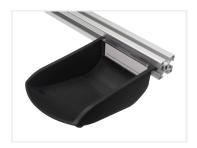

## Serie 30 - Picking box

Smart box that can be put down in the front edge of a series 30 profile. Can be used for components, tools or similar. 105 X 130 X 50mm

Smart box that can be put down in the front edge of a series 30 profile. Can be used for components, tools or similar.

The box can easily be taken out of the profile again. The included rubber-feets makes it stand securely on a table, where after it can be put up in the profile again after use.

There is a small window with a label, for noting the content of the box

The box can only be used in our 3030 with 8mm track.