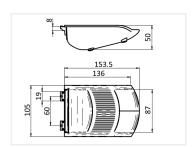

## Buy online at:

www.matronics.eu/A300800

Specifications

Material Black nylon / Polamide

**Serie 30 - Picking box**SKU A300800
Dimensions: 50 x 130 x 105mm