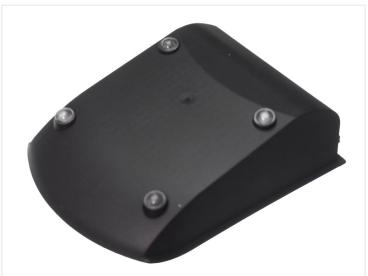

The box can easily be taken out of the profile again. The included rubber-feets makes it stand securely on a table, where after it can be put up in the profile again after use.

There is a small window with a label, for noting the content of the box