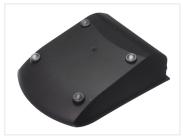

The box can easily be taken out of the profile again. The included rubber-feets makes it stand securely on a table, where after it can be put up in the profile again after use.

There is a small window with a label, for noting the content of the box