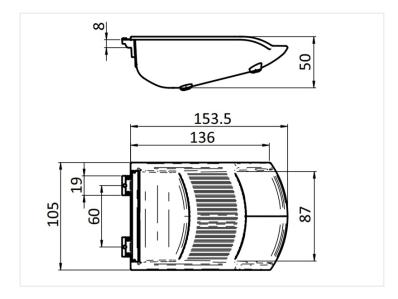

## Buy online at:

www.matronics.eu/A300800

Specifications

Material Black nylon / Polamide

**Serie 30 - Picking box**SKU A300800
Dimensions: 50 x 130 x 105mm