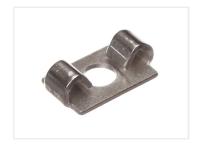

## Serie 30 - End fastener

Clever clamp that is used in 90-degree joints of two profiles. When this is used, the two profiles cannot twist and loosen the bolt.

Clever clamp that is used in 90-degree joints of two profiles. The clamp is bolted on to the end of profile 1, where after your side profile 2 in over the clamp. The bolt is then fastened through profile 2 by using a access hole.

As the clamp is inserted in to both profiles, this prevents the profiles from twisting, and thus lostening the bolt.

Buy online at: <a href="https://www.matronics.eu/A300210">www.matronics.eu/A300210</a>

Serie 30 - End fastener SKU A300210