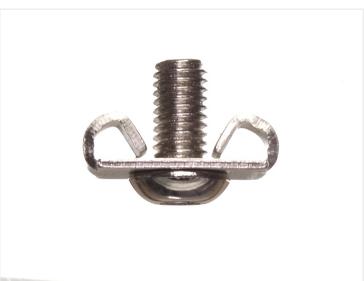

## Serie 30 - End fastener

Clever clamp that is used in 90-degree joints of two profiles. When this is used, the two profiles cannot twist and loosen the bolt.

Clever clamp that is used in 90-degree joints of two profiles. The clamp is bolted on to the end of profile 1, where after your side profile 2 in over the clamp. The bolt is then fastened through profile 2 by using a access hole.

As the clamp is inserted in to both profiles, this prevents the profiles from twisting, and thus lostening the bolt.

Buy online at: <a href="https://www.matronics.eu/A300210">www.matronics.eu/A300210</a>

Serie 30 - End fastener SKU A300210