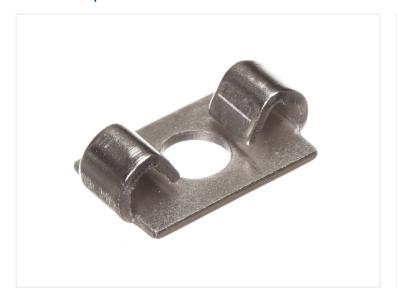

## Serie 30 - End fastener

Clever clamp that is used in 90-degree joints of two profiles. When this is used, the two profiles cannot twist and loosen the bolt.

Clever clamp that is used in 90-degree joints of two profiles. The clamp is bolted on to the end of profile 1, where after your side profile 2 in over the clamp. The bolt is then fastened through profile 2 by using a access hole.

As the clamp is inserted in to both profiles, this prevents the profiles from twisting, and thus lostening the bolt.

Buy online at: <a href="https://www.matronics.eu/A300210">www.matronics.eu/A300210</a>

Serie 30 - End fastener SKU A300210