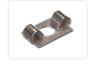

## Serie 30 - End fastener

Clever clamp that is used in 90-degree joints of two profiles. When this is used, the two profiles cannot twist and loosen the bolt.

Clever clamp that is used in 90-degree joints of two profiles. The clamp is bolted on to the end of profile 1, where after your side profile 2 in over the clamp. The bolt is then fastened through profile 2 by using a access hole.

As the clamp is inserted in to both profiles, this prevents the profiles from twisting, and thus lostening the bolt.

Buy online at: <a href="https://www.matronics.eu/A300210">www.matronics.eu/A300210</a>

Serie 30 - End fastener SKU A300210