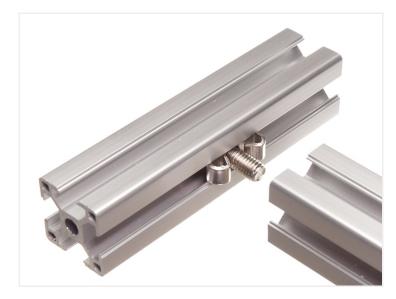

## Serie 30 - End fastener

Clever clamp that is used in 90-degree joints of two profiles. When this is used, the two profiles cannot twist and loosen the bolt.

Clever clamp that is used in 90-degree joints of two profiles. The clamp is bolted on to the end of profile 1, where after your side profile 2 in over the clamp. The bolt is then fastened through profile 2 by using a access hole.

As the clamp is inserted in to both profiles, this prevents the profiles from twisting, and thus lostening the bolt.

Buy online at: <a href="https://www.matronics.eu/A300210">www.matronics.eu/A300210</a>

Serie 30 - End fastener SKU A300210