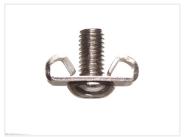

## Serie 30 - End fastener

Clever clamp that is used in 90-degree joints of two profiles. When this is used, the two profiles cannot twist and loosen the bolt.

Clever clamp that is used in 90-degree joints of two profiles. The clamp is bolted on to the end of profile 1, where after your side profile 2 in over the clamp. The bolt is then fastened through profile 2 by using a access hole.

As the clamp is inserted in to both profiles, this prevents the profiles from twisting, and thus lostening the bolt.

Buy online at: <a href="https://www.matronics.eu/A300210">www.matronics.eu/A300210</a>

Serie 30 - End fastener SKU A300210