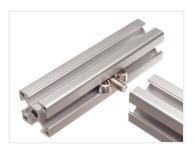

## Serie 30 - End fastener

Clever clamp that is used in 90-degree joints of two profiles. When this is used, the two profiles cannot twist and loosen the bolt.

Clever clamp that is used in 90-degree joints of two profiles. The clamp is bolted on to the end of profile 1, where after your side profile 2 in over the clamp. The bolt is then fastened through profile 2 by using a access hole.

As the clamp is inserted in to both profiles, this prevents the profiles from twisting, and thus lostening the bolt.

Buy online at: <a href="https://www.matronics.eu/A300210">www.matronics.eu/A300210</a>

Serie 30 - End fastener SKU A300210