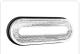

### LED Marker Lamp with reflex, I2-36V

A nice marker lamp with LED's in the middle and a reflex for both 12V and 24V. It is fastened with screws. The lamp is ECEapproved and ADR-approved.

Nice marker lamp with LEDs in the middle and built-in reflex. The lamp is available in yellow, red and white and can be connected to both 12V and 24V. The powerful LEDs provide a clear marking on distance, and the reflector glass makes the car, truck or trailer visable - even when it's turned off.

**Standard, Yellow** SKU 24608432 Dimensions: 26 x 51 x 126mm

Standard, White SKU 24608438

**Angle, Red** SKU 24608452