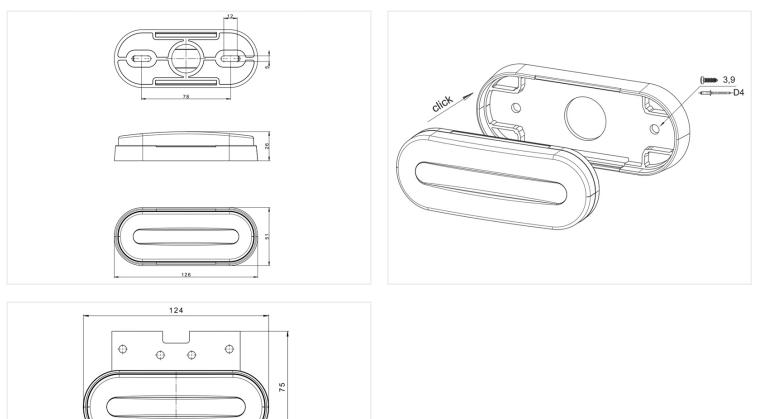

The lamp is clicked into the bracket, and can be mounted with bolts or screws into the position you want.

The lamp is protected against shock and it is water and dustproof. The lamp is EMC, E-approved and ADR-approved

**Standard, Yellow** SKU 24608432 Dimensions: 26 x 51 x 126mm

Standard, White SKU 24608438

**Angle, Red** SKU 24608452

## Product pictures

47 30

*~5 <i>~*5

é d

3.00

10

26.5