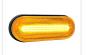

### LED Marker Lamp with reflex, I2-36V

A nice marker lamp with LED's in the middle and a reflex for both 12V and 24V. It is fastened with screws. The lamp is ECEapproved and ADR-approved.

Nice marker lamp with LEDs in the middle and built-in reflex. The lamp is available in yellow, red and white and can be connected to both 12V and 24V. The powerful LEDs provide a clear marking on distance, and the reflector glass makes the car, truck or trailer visable - even when it's turned off.

**Standard, Yellow** SKU 24608432 Dimensions: 26 x 51 x 126mm

Standard, White SKU 24608438

**Angle, Red** SKU 24608452