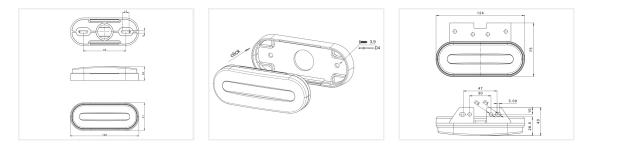

**Standard, Yellow** SKU 24608432 Dimensions: 26 x 51 x 126mm

Standard, White SKU 24608438

**Angle, Red** SKU 24608452

#### Specifications

| Voltage                | 12V-36V        |
|------------------------|----------------|
| Current                | 0,08A          |
| Cable                  | 45cm           |
| Working temperature    | -40°C to +55°C |
| Consumtion (12V - 24V) | 1,0W -2,0W     |

## Product pictures

47 30

*~5 <i>~*5

é d

3.00

10

26.5