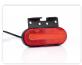

### LED Marker Lamp with reflex, I2-36V

A nice marker lamp with LED's in the middle and a reflex for both 12V and 24V. It is fastened with screws. The lamp is ECEapproved and ADR-approved.

Nice marker lamp with LEDs in the middle and built-in reflex. The lamp is available in yellow, red and white and can be connected to both 12V and 24V. The powerful LEDs provide a clear marking on distance, and the reflector glass makes the car, truck or trailer visable - even when it's turned off.

**Standard, Red** SKU 24608435

**Angle, Yellow** SKU 24608450

**Angle, White** SKU 24608454