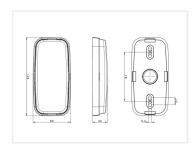

## LED Marker Lamp with reflex, 12-36V

A nice marker lamp with LED's on the edge and a reflex for both 12V and 24V. Also available with indicator function

Nice marker lamp with LEDs on the edge and built-in reflex. The lamp is available in yellow, red and white and can be connected to both 12V and 24V. The powerful LEDs provide a clear marking on distance, and the reflector glass makes the car, truck or trailer visable - even when it's turned off.

On the model with turn signal indicator, the center of the lamp lights up brightly.

The lamp is clicked into the bracket, and can be mounted with bolts or screws into the position you want.

The lamp is protected against shock and it is water- and dustproof. The lamp is EMC and E-approved

### Specifications

Voltage 12V-36V Current 0,08A Cable 45cm

Working temperature -40°C to +55°C Consumtion (12V - 24V) 1,0W -2,0W