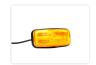

## LED Marker Lamp with reflex, 12-36V

A nice marker lamp with LED's on the edge and a reflex for both 12V and 24V. Also available with indicator function

Nice marker lamp with LEDs on the edge and built-in reflex. The lamp is available in yellow, red and white and can be connected to both 12V and 24V. The powerful LEDs provide a clear marking on distance, and the reflector glass makes the car, truck or trailer visable - even when it's turned off.

On the model with turn signal indicator, the center of the lamp lights up brightly.

The lamp is clicked into the bracket, and can be mounted with bolts or screws into the position you want.

The lamp is protected against shock and it is water- and dustproof. The lamp is EMC and E-approved

#### Marker, Yellow

SKU 24608431

Dimensions: 24 x 60 x 125mm