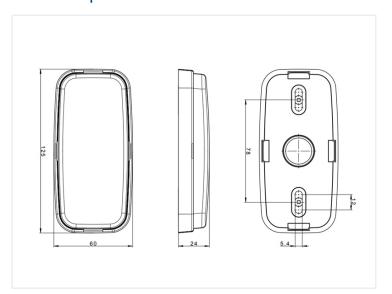

vide a clear marking on distance, and the reflector glass makes the car, truck or trailer visable - even when it's turned off.

On the model with turn signal indicator, the center of the lamp lights up brightly.

The lamp is clicked into the bracket, and can be mounted with bolts or screws into the position you want.

The lamp is protected against shock and it is water- and dustproof. The lamp is EMC and E-approved

## Buy online at:

www.matronics.eu/24608431

### Specifications

Voltage 12V-36V Current 0,08A Cable 45cm

Working temperature -40°C to +55°C Consumtion (12V - 24V) 1,0W -2,0W



#### Marker, Yellow

SKU 24608431

Dimensions: 24 x 60 x 125mm



#### Marker, Red

SKU 24608434



#### Marker, White

SKU 24608437



#### Marker + Indicator, Gul

SKU 24608439

# Product pictures