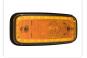

able with indicator function



Nice marker lamp with LEDs on the edge and built-in reflex. The lamp is available in yellow, red and white and can be connected to both 12V and 24V. The powerful LEDs provide a clear marking on distance, and the reflector glass makes the car, truck or trailer visable - even when it's turned off.

On the model with turn signal indicator, the center of the lamp lights up brightly.

The lamp is clicked into the bracket, and can be mounted with bolts or screws into the position you want.

The lamp is protected against shock and it is water- and dustproof. The lamp is EMC and E-approved

## Buy online at:

www.matronics.eu/24608431

### Specifications

Voltage 12V-36V Current 0,08A Cable 45cm

Working temperature -40°C to +55°C Consumtion (12V - 24V) 1,0W -2,0W



#### Marker, Yellow

SKU 24608431

Dimensions: 24 x 60 x 125mm



#### Marker, Red

SKU 24608434



#### Marker, White

SKU 24608437



#### Marker + Indicator, Gul

SKU 24608439

# Product pictures