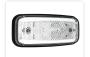

is available in yellow, red and white and can be connected to both 12V and 24V. The powerful LEDs provide a clear marking on distance, and the reflector glass makes the car, truck or trailer visable - even when it's turned off.

On the model with turn signal indicator, the center of the lamp lights up brightly.

The lamp is clicked into the bracket, and can be mounted with bolts or screws into the position you want.

The lamp is protected against shock and it is water- and dustproof. The lamp is EMC and E-approved

## Buy online at:

www.matronics.eu/24608431

### Specifications

Voltage 12V-36V Current 0,08A Cable 45cm

Working temperature -40°C to +55°C Consumtion (12V - 24V) 1,0W -2,0W



#### Marker, Yellow

SKU 24608431

Dimensions: 24 x 60 x 125mm



#### Marker, Red

SKU 24608434



#### Marker, White

SKU 24608437



#### Marker + Indicator, Gul

SKU 24608439

# Product pictures