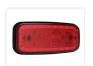

edge and built-in reflex. The lamp is available in yellow, red and white and can be connected to both 12V and 24V. The powerful LEDs provide a clear marking on distance, and the reflector glass makes the car, truck or trailer visable - even when it's turned off.

On the model with turn signal indicator, the center of the lamp lights up brightly.

The lamp is clicked into the bracket, and can be mounted with bolts or screws into the position you want.

The lamp is protected against shock and it is water- and dustproof. The lamp is EMC and E-approved

## Buy online at:

www.matronics.eu/24608431

### Specifications

Voltage 12V-36V Current 0,08A Cable 45cm

Working temperature -40°C to +55°C Consumtion (12V - 24V) 1,0W -2,0W



#### Marker, Yellow

SKU 24608431

Dimensions: 24 x 60 x 125mm



#### Marker, Red

SKU 24608434



#### Marker, White

SKU 24608437



#### Marker + Indicator, Gul

SKU 24608439

# Product pictures