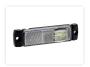

E-approved.



Nice and slim marker lamp with LEDs in the side and built-in reflex. The lamp is available in yellow, red and white and can be connected to both 12V and 24V. The powerful LEDs provide a clear marking on distance, and the reflector glass makes the car, truck or trailer visable - even when it's turned off.

The lamp can be fitted with ø5 screws or bolts in the lamps bracket, which has prepared holes for the purpose.

The lamp is protected against shock and it is water and dustproof. The lamp is EMC and E-approved

## Buy online at:

www.matronics.eu/24608430

## **Specifications**

Voltage 12V-36V Current 0,04A Cable 45cm

Working temperature -40°C to +55°C Consumtion (12V - 24V) 0,5W -1,0W



#### Yellow

SKU 24608430

Dimensions: 14,5 x 32 x 130mm



#### Red

SKU 24608433



### White

SKU 24608436

# Product pictures