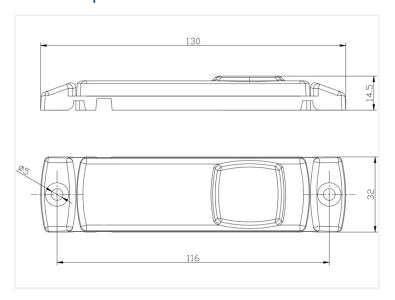

EDs in the side and built-in reflex. The lamp is available in yellow, red and white and can be connected to both 12V and 24V. The powerful LEDs provide a clear marking on distance, and the reflector glass makes the car, truck or trailer visable - even when it's turned off.

The lamp can be fitted with ø5 screws or bolts in the lamps bracket, which has prepared holes for the purpose.

The lamp is protected against shock and it is water and dustproof. The lamp is EMC and E-approved

## Buy online at:

www.matronics.eu/24608430

## **Specifications**

Voltage 12V-36V Current 0,04A Cable 45cm

Working temperature -40°C to +55°C Consumtion (12V - 24V) 0,5W -1,0W



#### Yellow

SKU 24608430

Dimensions: 14,5 x 32 x 130mm



#### Red

SKU 24608433



### White

SKU 24608436

# Product pictures