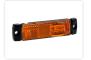

#### Yellow

SKU 24608430

Dimensions: 14,5 x 32 x 130mm

#### Red

SKU 24608433

### White

SKU 24608436