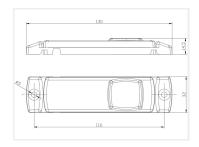

# LED Marker Lamp with reflex, 12-36V

A nice and slim marker lamp with LED's on the side and a reflex for 12V and 24V. It is fastened with screws. The lamp is ECE-approved.

Nice and slim marker lamp with LEDs in the side and built-in reflex. The lamp is available in yellow, red and white and can be connected to both 12V and 24V. The powerful LEDs provide a clear marking on distance, and the reflector glass makes the car, truck or trailer visable - even when it's turned off.

The lamp can be fitted with ø5 screws or bolts in the lamps bracket, which has prepared holes for the purpose.

The lamp is protected against shock and it is water and dustproof. The lamp is EMC and E-approved

## **Specifications**

Voltage 12V-36V Current 0,04A Cable 45cm

Working temperature -40°C to +55°C Consumtion (12V - 24V) 0,5W -1,0W

#### Yellow

SKU 24608430

Dimensions: 14,5 x 32 x 130mm