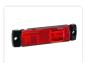

ith screws. The lamp is ECE-approved.



Nice and slim marker lamp with LEDs in the side and built-in reflex. The lamp is available in yellow, red and white and can be connected to both 12V and 24V. The powerful LEDs provide a clear marking on distance, and the reflector glass makes the car, truck or trailer visable - even when it's turned off.

The lamp can be fitted with ø5 screws or bolts in the lamps bracket, which has prepared holes for the purpose.

The lamp is protected against shock and it is water and dustproof. The lamp is EMC and E-approved

## Buy online at:

www.matronics.eu/24608430

## **Specifications**

Voltage 12V-36V Current 0,04A Cable 45cm

Working temperature -40°C to +55°C Consumtion (12V - 24V) 0,5W -1,0W



#### Yellow

SKU 24608430

Dimensions: 14,5 x 32 x 130mm



#### Red

SKU 24608433



### White

SKU 24608436

# Product pictures