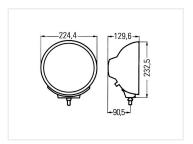

## Hella Luminator Chromium Celis Auxiliary Lamp - 12V / 24V

A large Hella auxiliary lamp in chrome with H1 and built-in Celis-ring, for mounting on cars and trucks. The large reflector gives a great light at long distances.









#### **OUTLET: 1 PC. LEFT!**

A large Hella Luminator auxiliary lamp with H1 socket and LED position light in chrome. The large size and light output makes it suitable for larger vehicles. At the same time it is made of stainless materials. The large reflector and clear front glass provides a good light at a long distance.

The lamp comes in a complete and beautifully processed chrome lamp housing. The headlight of the lamp is H1 (12V / 55W, 24V / 70W), and Hella's Celis-ring, which can also be easily replaced.

There comes a mounting bracket to the set made out of chrome and the necessary wiring harnesses, gaskets, bolts and nuts. There is a mounting instruction for the kit that includes German, English and Swedish.

If you want to mount H1 LED light in the lamp, we recommend our <u>Per