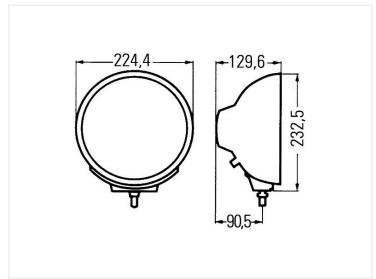

the set made out of chrome and the necessary wiring harnesses, gaskets, bolts and nuts. There is a mounting instruction for the kit that includes German, English and Swedish.

If you want to mount H1 LED light in the lamp, we recommend our <u>Performance kit Type 2.</u> You can find them under accessories and related products

Likewise, if you want to change the Celis-ring, we can also help you with that. You can also find them under accessories and related.

The lamp is E-approved for both 12V and 24V vehicles.

## Buy online at:

www.matronics.eu/24606506

### **Specifications**

Bulb-type H1

Voltage 12V/24V

Cable 100cm

Shape Round

Material Metal



Hella Luminator Chromium Celis Auxiliary Lamp - 12V / 24V

SKU 24606506

Dimensions: 90,5 x 232,5 x 224,4mm

# Product pictures