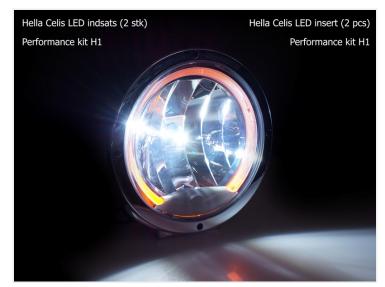

If you want to mount H1 LED light in the lamp, we recommend our <u>Performance kit Type 2.</u> You can find them under accessories and related products

Likewise, if you want to change the Celis-ring, we can also help you with that. You can also find them under accessories and related.