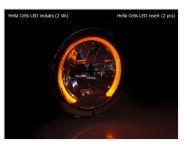

If you want to mount H1 LED light in the lamp, we recommend our <u>Performance kit Type 2.</u> You can find them under accessories and related products

Likewise, if you want to change the Celis-ring, we can also help you with that. You can also find them under accessories and related.