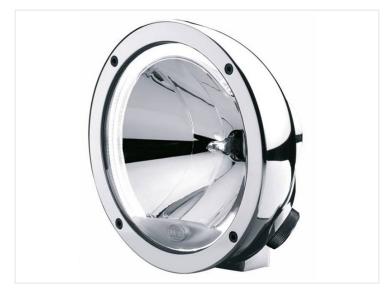

## Hella Luminator Chromium Celis Auxiliary Lamp - 12V / 24V

A large Hella auxiliary lamp in chrome with H1 and built-in Celis-ring, for mounting on cars and trucks. The large reflector gives a great light at long distances.

#### **OUTLET: 1 PC. LEFT!**

A large Hella Luminator auxiliary lamp with H1 socket and LED position light in chrome. The large size and light output makes it suitable for larger vehicles. At the same time it is made of stainless materials. The large reflector and clear front glass provides a good light at a long distance.

The lamp comes in a complete and beautifully processed chrome lamp housing. The headlight of the lamp is H1 (12V / 55W, 24V / 70W), and Hella's Celis-ring, which can also be easily replaced.

There comes a mounting bracket to the set made out of chrome and the necessary wiring harnesses, gaskets, bolts and nuts. There is a mounting instruction for the kit that includes German, English and Swedish.