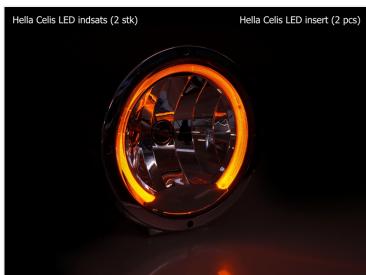

The lamp comes in a complete and beautifully processed chrome lamp housing. The headlight of the lamp is H1 (12V / 55W, 24V / 70W), and Hella's Celis-ring, which can also be easily replaced.

There comes a mounting bracket to the set made out of chrome and the necessary wiring harnesses, gaskets, bolts and nuts. There is a mounting instruction for the kit that includes German, English and Swedish.

If you want to mount H1 LED light in the lamp, we recommend our <u>Performance kit Type 2.</u> You can find them under accessories and related products

Likewise, if you want to change the Celis-ring, we can also help you with that. You can also find them under accessories and related.