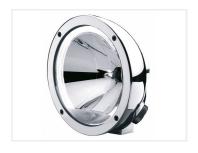

## Hella Luminator Chromium Celis Auxiliary Lamp - 12V / 24V

A large Hella auxiliary lamp in chrome with H1 and built-in Celis-ring, for mounting on cars and trucks. The large reflector gives a great light at long distances.

#### **OUTLET: 1 PC. LEFT!**

A large Hella Luminator auxiliary lamp with H1 socket and LED position light in chrome. The large size and light output makes it suitable for larger vehicles. At the same time it is made of stainless materials. The large reflector and clear front glass provides a good light at a long distance.

The lamp comes in a complete and beautifully processed chrome lamp housing. The headlight of the lamp is H1 (12V / 55W, 24V / 70W), and Hella's Celis-ring, which can also be easily replaced.

There comes a mounting bracket to the set made out of chrome and the necessary wiring harnesses, gaskets, bolts and nuts. There is a mounting instruction for the kit that includes German, English and Swedish.