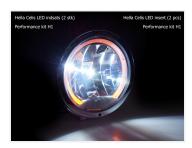

If you want to mount H1 LED light in the lamp, we recommend our <u>Performance kit Type 2.</u> You can find them under accessories and related products

Likewise, if you want to change the Celis-ring, we can also help you with that. You can also find them under accessories and related.