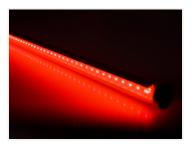

## Matronics LED-tube IP65

Solid LED tube made from thick plastic hose, cable glands and aluminium profile. Bright LED strip with optional color. Up to 200cm length.

Solid LED tube made from thick plastic hose, cable glands and aluminium profile. Bright LED strip with optional color. Up to 200cm length.