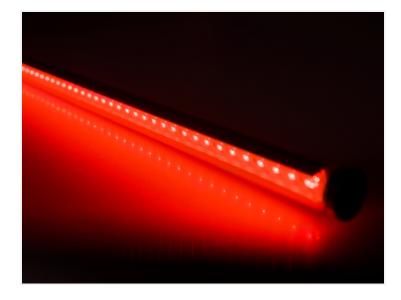

## Matronics LED-tube IP65

Solid LED tube made from thick plastic hose, cable glands and aluminium profile. Bright LED strip with optional color. Up to 200cm length.

Solid LED tube made from thick plastic hose, cable glands and aluminium profile. Bright LED strip with optional color. Up to 200cm length.