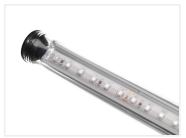

## Matronics LED-tube IP65

Solid LED tube made from thick plastic hose, cable glands and aluminium profile. Bright LED strip with optional color. Up to 200cm length.

Solid LED tube made from thick plastic hose, cable glands and aluminium profile. Bright LED strip with optional color. Up to 200cm length.