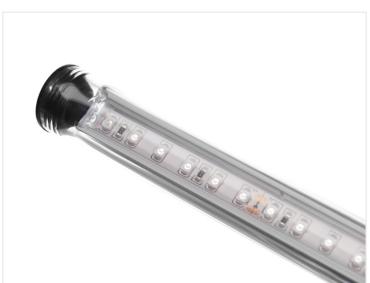

## Matronics LED-tube IP65

Solid LED tube made from thick plastic hose, cable glands and aluminium profile. Bright LED strip with optional color. Up to 200cm length.

Solid LED tube made from thick plastic hose, cable glands and aluminium profile. Bright LED strip with optional color. Up to 200cm length.

We can produce these in the needed length, just note the length in the remarks when completing the order. If you need a 80cm tube, you just have to put a 103cm in the basket, and we will shorten it.

Buy online at: