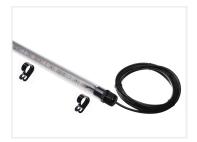

## Matronics LED-tube IP65

Solid LED tube made from thick plastic hose, cable glands and aluminium profile. Bright LED strip with optional color. Up to 200cm length.

Solid LED tube made from thick plastic hose, cable glands and aluminium profile. Bright LED strip with optional color. Up to 200cm length.

We can produce these in the needed length, just note the length in the remarks when completing the order. If you need a 80cm tube, you just have to put a 103cm in the basket, and we will shorten it.

Buy online at: