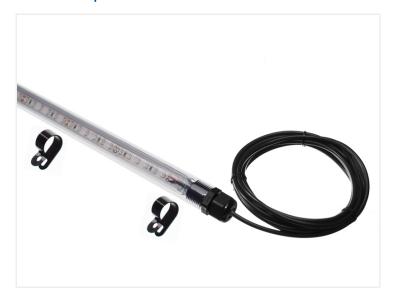

## Matronics LED-tube IP65

Solid LED tube made from thick plastic hose, cable glands and aluminium profile. Bright LED strip with optional color. Up to 200cm length.

Solid LED tube made from thick plastic hose, cable glands and aluminium profile. Bright LED strip with optional color. Up to 200cm length.

We can produce these in the needed length, just note the length in the remarks when completing the order. If you need a 80cm tube, you just have to put a 103cm in the basket, and we will shorten it.

Buy online at: