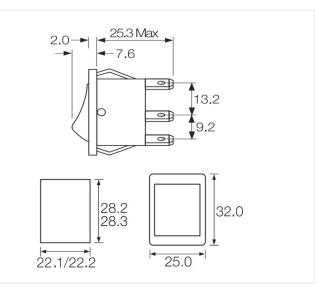

As there are 6,3x0,8mm cable lugs on the bottom, it is very straight forward to connect.

The switch is available as standard switch on/off/on, and as a double hornswitch (on)/off/(on)

It is mounted in a panel with max 3mm thickness, and hole dimensions 30x22,1mm.

**(On) / Off / (On) horn** SKU 613068

Max current DC: 20A (28VDC) Max current AC: 16A (250V AC) Panel thickness: Max 3mm Dimensions: 26 x 30,2 x 25mm

Accessories, Rubber cap SKU 613074

On / Off / On SKU 613067 Max current DC: 20A (28VDC) Max current AC: 16A (250V AC) Panel thickness: Max 3mm Dimensions: 26 x 30,2 x 26mm