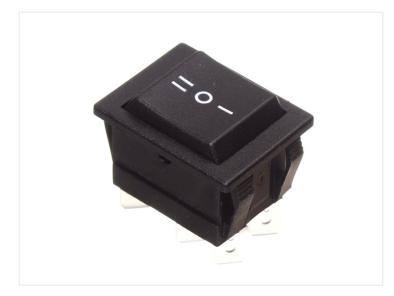

## Toggle switch - 2 pole, DPTD

Contact with two contact sets / two poles, that can be used for many purposes, for example to swap polarity on motors.

Contact with two contact sets / two poles, that can be used for many purposes, for example to swap polarity on motors.

As there are 6,3x0,8mm cable lugs on the bottom, it is very straight forward to connect.

The switch is available as standard switch on/off/on, and as a double hornswitch (on)/off/(on)

It is mounted in a panel with max 3mm thickness, and hole dimensions 30x22,1mm.

**(On) / Off / (On) horn** SKU 613068

Max current DC: 20A (28VDC) Max current AC: 16A (250V AC) Panel thickness: Max 3mm Dimensions: 26 x 30,2 x 25mm

Accessories, Rubber cap SKU 613074

On / Off / On SKU 613067 Max current DC: 20A (28VDC) Max current AC: 16A (250V AC) Panel thickness: Max 3mm Dimensions: 26 x 30,2 x 26mm