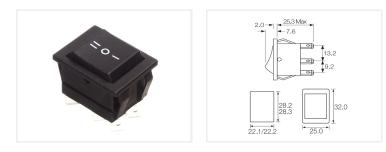

## Toggle switch - 2 pole, DPTD

Contact with two contact sets / two poles, that can be used for many purposes, for example to swap polarity on motors.

Contact with two contact sets / two poles, that can be used for many purposes, for example to swap polarity on motors.

As there are 6,3x0,8mm cable lugs on the bottom, it is very straight forward to connect.

The switch is available as standard switch on/off/on, and as a double hornswitch (on)/off/(on)

It is mounted in a panel with max 3mm thickness, and hole dimensions 30x22,1mm.

**(On) / Off / (On) horn** SKU 613068

Max current DC: 20A (28VDC) Max current AC: 16A (250V AC) Panel thickness: Max 3mm Dimensions: 26 x 30,2 x 25mm

Accessories, Rubber cap SKU 613074

On / Off / On SKU 613067 Max current DC: 20A (28VDC) Max current AC: 16A (250V AC) Panel thickness: Max 3mm Dimensions: 26 x 30,2 x 26mm