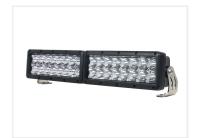

## LED driving light kit, E-approved, 45cm 10 - 30V

Smart solution that matches the Danish National agency's requirements for pair installation. 45cm in total length.

Compact and effective solution where two small ECE-approved lamps are built together to "a single bar" which can be used for additional driving beam. In this way you will match with the requirements of the Danish National Agency for pair-installation and still achieving a strong driving beam.

The lamps are made from cast aluminium, powdercoated with black color, while the frontglass in front of the lenses is impact resistant polycarbonate.

The lamp is easily mounted with the included adjustable stainless steel fittings.