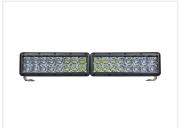

## LED driving light kit, E-approved, 45cm 10 - 30V

Smart solution that matches the Danish National agency's requirements for pair installation. 45cm in total length.

Compact and effective solution where two small ECE-approved lamps are built together to "a single bar" which can be used for additional driving beam. In this way you will match with the requirements of the Danish National Agency for pair-installation and still achieving a strong driving beam.

The lamps are made from cast aluminium, powdercoated with black color, while the frontglass in front of the lenses is impact resistant polycarbonate.

The lamp is easily mounted with the included adjustable stainless steel fittings.