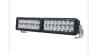

## LED driving light kit, E-approved, 45cm 10 - 30V

Smart solution that matches the Danish National agency's requirements for pair installation. 45cm in total length.

Compact and effective solution where two small ECE-approved lamps are built together to "a single bar" which can be used for additional driving beam. In this way you will match with the requirements of the Danish National Agency for pair-installation and still achieving a strong driving beam.

The lamps are made from cast aluminium, powdercoated with black color, while the frontglass in front of the lenses is impact resistant polycarbonate.

The lamp is easily mounted with the included adjustable stainless steel fittings.