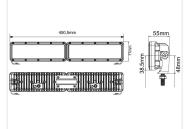

## Buy online at:

www.matronics.eu/24606234

LED driving light kit, E-approved, 45cm 10 -

30V

SKU 24606234

LEDs: 32

Watt, Nominal: 96 Weight: 1900 Gram Watt, Actual: 76 Reference value: 40 Lumen: 8640

Dimensions: 65 x 77 x 450mm