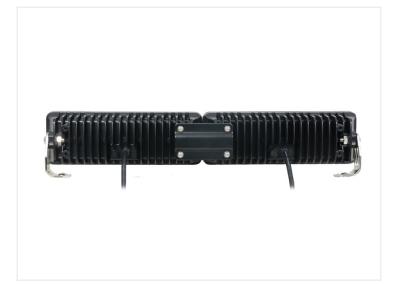

On each lamp sits 45cm cord with no plug. They can be connected to both 12v and 24v vehicles.