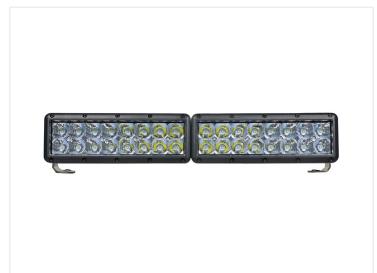

## LED driving light kit, E-approved, 45cm 10 - 30V

Smart solution that matches the Danish National agency's requirements for pair installation. 45cm in total length.

Compact and effective solution where two small ECE-approved lamps are built together to "a single bar" which can be used for additional driving beam. In this way you will match with the requirements of the Danish National Agency for pair-installation and still achieving a strong driving beam.

The lamps are made from cast aluminium, powdercoated with black color, while the frontglass in front of the lenses is impact resistant polycarbonate.

The lamp is easily mounted with the included adjustable stainless steel fittings.