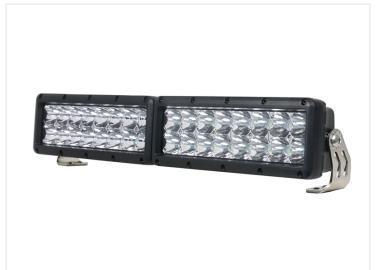

## LED driving light kit, E-approved, 45cm 10 - 30V

Smart solution that matches the Danish National agency's requirements for pair installation. 45cm in total length.

Compact and effective solution where two small ECE-approved lamps are built together to "a single bar" which can be used for additional driving beam. In this way you will match with the requirements of the Danish National Agency for pair-installation and still achieving a strong driving beam.

The lamps are made from cast aluminium, powdercoated with black color, while the frontglass in front of the lenses is impact resistant polycarbonate.

The lamp is easily mounted with the included adjustable stainless steel fittings.