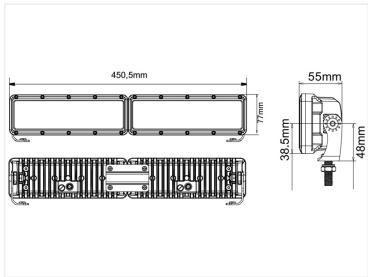

## Buy online at:

www.matronics.eu/24606234

LED driving light kit, E-approved, 45cm 10 -

30V

SKU 24606234

LEDs: 32

Watt, Nominal: 96 Weight: 1900 Gram Watt, Actual: 76 Reference value: 40 Lumen: 8640

Dimensions: 65 x 77 x 450mm

## Product pictures