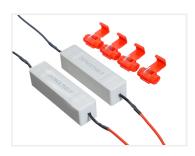

## 2 pieces Canbus - Resistors - 16W/12V

A smart way to avoid error messages when you use LED Bulbs

When switching the daytime running light buld with diode bulbs, the power consumption will be lower than usual and thare can be therefore experienced error messages on some newer cars with Can-Bus or bulb-control. You will therefore need to apply these "cheat resistors", which raise the consumption, so that it matches a regular bulb. The resistors will be connected to the + and - approach from the car.

1 set of brake lights-resistors 16W suit 2 fog lights/daytime running lights/tail lights.

Buy online at:

www.matronics.eu/120175

**2 pieces Canbus - Resistors - 16W/12V** SKU 120175