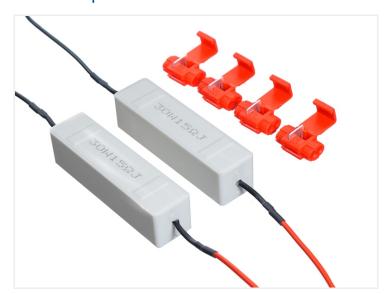

## 2 pieces Canbus - Resistors - 16W/12V

A smart way to avoid error messages when you use LED Bulbs

When switching the daytime running light buld with diode bulbs, the power consumption will be lower than usual and thare can be therefore experienced error messages on some newer cars with Can-Bus or bulb-control. You will therefore need to apply these "cheat resistors", which raise the consumption, so that it matches a regular bulb. The resistors will be connected to the + and - approach from the car.

1 set of brake lights-resistors 16W suit 2 fog lights/daytime running lights/tail lights.

Buy online at:

www.matronics.eu/120175

**2 pieces Canbus - Resistors - 16W/12V** SKU 120175