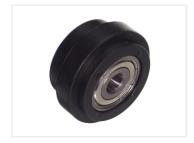

## Serie 40 and 30 - Roller wheel (Ø 39,5)

Wheel in hard plastic, that fits in to series 30 and 40 tracks (8mm). Can be used for securely guiding movable parts.

Wheel in hard plastic with a raised edge, that fits in to serie 30 and 40 tracks (8mm tracks). The wheel is used for guiding movable parts in the track of the aluminium profile. This could be a sliding door or similar. The wheel is made of durable nylon. The ball bearing ensures a smooth gliding motion, without wear.

The wheel is typically fastened with a M6 bolt through the ball bearing.

Buy online at:

www.matronics.eu/A400501

**Specifications** 

Material Nylon and zinc plasted steel

**Serie 40 and 30 - Roller wheel (Ø 39,5)** SKU A400501 Dimensions: Ø39,5 x 17,6mm