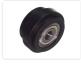

## Serie 40 and 30 - Roller wheel (Ø 39,5)

Wheel in hard plastic, that fits in to series 30 and 40 tracks (8mm). Can be used for securely guiding movable parts.

Wheel in hard plastic with a raised edge, that fits in to serie 30 and 40 tracks (8mm tracks). The wheel is used for guiding movable parts in the track of the aluminium profile. This could be a sliding door or similar. The wheel is made of durable nylon. The ball bearing ensures a smooth gliding motion, without wear.

The wheel is typically fastened with a M6 bolt through the ball bearing.

Buy online at:

www.matronics.eu/A400501

**Specifications** 

Material Nylon and zinc plasted steel

**Serie 40 and 30 - Roller wheel (Ø 39,5)** SKU A400501 Dimensions: Ø39,5 x 17,6mm