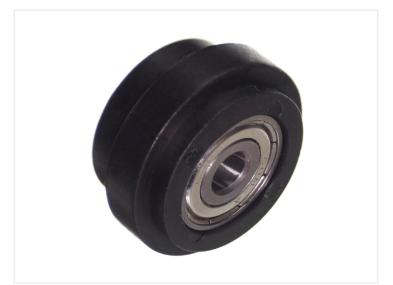

## Serie 40 and 30 - Roller wheel (Ø 39,5)

Wheel in hard plastic, that fits in to series 30 and 40 tracks (8mm). Can be used for securely guiding movable parts.

Wheel in hard plastic with a raised edge, that fits in to serie 30 and 40 tracks (8mm tracks). The wheel is used for guiding movable parts in the track of the aluminium profile. This could be a sliding door or similar. The wheel is made of durable nylon. The ball bearing ensures a smooth gliding motion, without wear.

The wheel is typically fastened with a M6 bolt through the ball bearing.

Buy online at:

www.matronics.eu/A400501

**Specifications** 

Material Nylon and zinc plasted steel

**Serie 40 and 30 - Roller wheel (Ø 39,5)** SKU A400501 Dimensions: Ø39,5 x 17,6mm