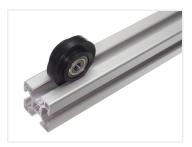

## Serie 40 and 30 - Roller wheel (Ø 39,5)

Wheel in hard plastic, that fits in to series 30 and 40 tracks (8mm). Can be used for securely guiding movable parts.

Wheel in hard plastic with a raised edge, that fits in to serie 30 and 40 tracks (8mm tracks). The wheel is used for guiding movable parts in the track of the aluminium profile. This could be a sliding door or similar. The wheel is made of durable nylon. The ball bearing ensures a smooth gliding motion, without wear.

The wheel is typically fastened with a M6 bolt through the ball bearing.

Buy online at:

www.matronics.eu/A400501

**Specifications** 

Material Nylon and zinc plasted steel

**Serie 40 and 30 - Roller wheel (Ø 39,5)** SKU A400501 Dimensions: Ø39,5 x 17,6mm