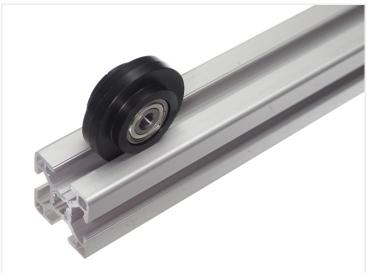

## Serie 40 and 30 - Roller wheel (Ø 39,5)

Wheel in hard plastic, that fits in to series 30 and 40 tracks (8mm). Can be used for securely guiding movable parts.

Wheel in hard plastic with a raised edge, that fits in to serie 30 and 40 tracks (8mm tracks). The wheel is used for guiding movable parts in the track of the aluminium profile. This could be a sliding door or similar. The wheel is made of durable nylon. The ball bearing ensures a smooth gliding motion, without wear.

The wheel is typically fastened with a M6 bolt through the ball bearing.

Buy online at:

www.matronics.eu/A400501

**Specifications** 

Material Nylon and zinc plasted steel

**Serie 40 and 30 - Roller wheel (Ø 39,5)** SKU A400501 Dimensions: Ø39,5 x 17,6mm