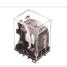

## Mini relay, two-pole (DPDT)

Compact mini relay with cablelug-pins. 2-pole model for many purposes. DIN base with screw terminals can be purchased separately.

Compact mini relay with cablelug-pins. 2-pole model for many purposes. Base with screw terminals can be purchased separately.

Buy online at:

www.matronics.eu/612210

• DC voltage: 24V and max 10A

• AC voltage: 240V and max 6.5A

See datasheet for more details

**12V, 10A** SKU 612210 Dimensions: 42,5 x 28 x 21,5mm

**24V, 10A**SKU 612211
Dimensions: 42,5 x 28 x 21,5mm