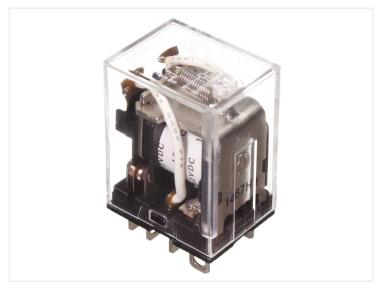

## Mini relay, two-pole (DPDT)

Compact mini relay with cablelug-pins. 2-pole model for many purposes. DIN base with screw terminals can be purchased separately.

Compact mini relay with cablelug-pins. 2-pole model for many purposes. Base with screw terminals can be purchased separately.

Buy online at:

www.matronics.eu/612210

• DC voltage: 24V and max 10A

• AC voltage: 240V and max 6.5A

See datasheet for more details

**12V, 10A** SKU 612210 Dimensions: 42,5 x 28 x 21,5mm

**24V, 10A**SKU 612211
Dimensions: 42,5 x 28 x 21,5mm