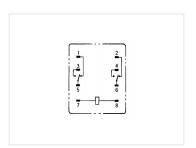

## Mini relay, two-pole (DPDT)

Compact mini relay with cablelug-pins. 2-pole model for many purposes. DIN base with screw terminals can be purchased separately.

Compact mini relay with cablelug-pins. 2-pole model for many purposes. Base with screw terminals can be purchased separately.

Buy online at:

www.matronics.eu/612210

• DC voltage: 24V and max 10A

• AC voltage: 240V and max 6.5A

See datasheet for more details

**12V, 10A** SKU 612210 Dimensions: 42,5 x 28 x 21,5mm

**24V, 10A**SKU 612211
Dimensions: 42,5 x 28 x 21,5mm