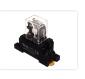

## Mini relay, two-pole (DPDT)

Compact mini relay with cablelug-pins. 2-pole model for many purposes. DIN base with screw terminals can be purchased separately.

Compact mini relay with cablelug-pins. 2-pole model for many purposes. Base with screw terminals can be purchased separately.

Buy online at:

www.matronics.eu/612210

• DC voltage: 24V and max 10A

• AC voltage: 240V and max 6.5A

See datasheet for more details

**12V, 10A** SKU 612210 Dimensions: 42,5 x 28 x 21,5mm

**24V, 10A**SKU 612211
Dimensions: 42,5 x 28 x 21,5mm