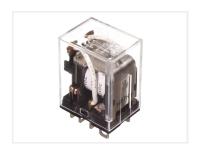

## Mini relay, two-pole (DPDT)

Compact mini relay with cablelug-pins. 2-pole model for many purposes. DIN base with screw terminals can be purchased separately.

Compact mini relay with cablelug-pins. 2-pole model for many purposes. Base with screw terminals can be purchased separately.

Buy online at:

www.matronics.eu/612210

• DC voltage: 24V and max 10A

• AC voltage: 240V and max 6.5A

See datasheet for more details

**12V, 10A** SKU 612210 Dimensions: 42,5 x 28 x 21,5mm

**24V, 10A**SKU 612211
Dimensions: 42,5 x 28 x 21,5mm