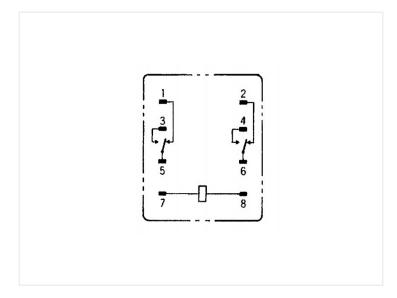

## Mini relay, two-pole (DPDT)

Compact mini relay with cablelug-pins. 2-pole model for many purposes. DIN base with screw terminals can be purchased separately.

Compact mini relay with cablelug-pins. 2-pole model for many purposes. Base with screw terminals can be purchased separately.

Buy online at:

www.matronics.eu/612210

• DC voltage: 24V and max 10A

• AC voltage: 240V and max 6.5A

See datasheet for more details

**12V, 10A** SKU 612210 Dimensions: 42,5 x 28 x 21,5mm

**24V, 10A**SKU 612211
Dimensions: 42,5 x 28 x 21,5mm