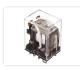

## Mini relay, two-pole (DPDT)

Compact mini relay with cablelug-pins. 2-pole model for many purposes. DIN base with screw terminals can be purchased separately.

Compact mini relay with cablelug-pins. 2-pole model for many purposes. Base with screw terminals can be purchased separately.

Buy online at:

www.matronics.eu/612210

• DC voltage: 24V and max 10A

• AC voltage: 240V and max 6.5A

See datasheet for more details

**12V, 10A** SKU 612210 Dimensions: 42,5 x 28 x 21,5mm

**24V, 10A**SKU 612211
Dimensions: 42,5 x 28 x 21,5mm