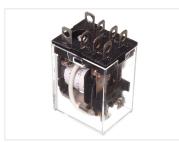

## Mini relay, two-pole (DPDT)

Compact mini relay with cablelug-pins. 2-pole model for many purposes. DIN base with screw terminals can be purchased separately.

Compact mini relay with cablelug-pins. 2-pole model for many purposes. Base with screw terminals can be purchased separately.

Buy online at:

www.matronics.eu/612210

• DC voltage: 24V and max 10A

• AC voltage: 240V and max 6.5A

See datasheet for more details

**12V, 10A** SKU 612210 Dimensions: 42,5 x 28 x 21,5mm

**24V, 10A**SKU 612211
Dimensions: 42,5 x 28 x 21,5mm