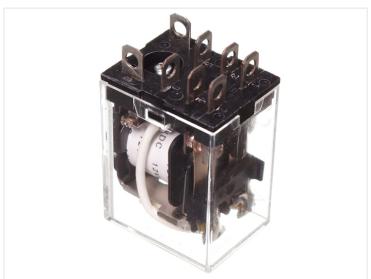

## Mini relay, two-pole (DPDT)

Compact mini relay with cablelug-pins. 2-pole model for many purposes. DIN base with screw terminals can be purchased separately.

Compact mini relay with cablelug-pins. 2-pole model for many purposes. Base with screw terminals can be purchased separately.

Buy online at:

www.matronics.eu/612210

• DC voltage: 24V and max 10A

• AC voltage: 240V and max 6.5A

See datasheet for more details

**12V, 10A** SKU 612210 Dimensions: 42,5 x 28 x 21,5mm

**24V, 10A**SKU 612211
Dimensions: 42,5 x 28 x 21,5mm