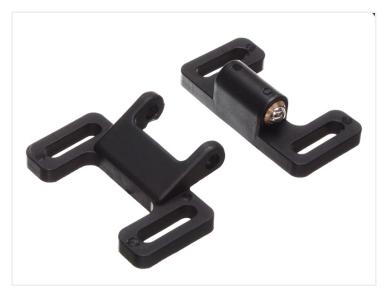

## Serie 40 and 30 - Door catcher

Simple mechanism for holding doors and similar closed. The two small balls will clamp around the other part. A good pull unlocks it.

Simple mechanism for holding doors and similar closed. Made from glass-fibre reinforced nylon and stainless steel balls.

The part with the two metal-balls is typically mounted on the door, while the part with the the arms is mounted on the inside of the frame. When the lid is closed it will be stopped by the arms. The two balls will be clamped inside the arms, locking the door in the position. A easy pull will open the door again.