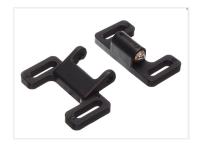

## Serie 40 and 30 - Door catcher

Simple mechanism for holding doors and similar closed. The two small balls will clamp around the other part. A good pull unlocks it.

Simple mechanism for holding doors and similar closed. Made from glass-fibre reinforced nylon and stainless steel balls.

The part with the two metal-balls is typically mounted on the door, while the part with the the arms is mounted on the inside of the frame. When the lid is closed it will be stopped by the arms. The two balls will be clamped inside the arms, locking the door in the position. A easy pull will open the door again.