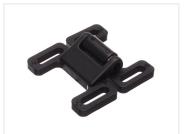

The part with the two metal-balls is typically mounted on the door, while the part with the the arms is mounted on the inside of the frame. When the lid is closed it will be stopped by the arms. The two balls will be clamped inside the arms, locking the door in the position. A easy pull will open the door again.