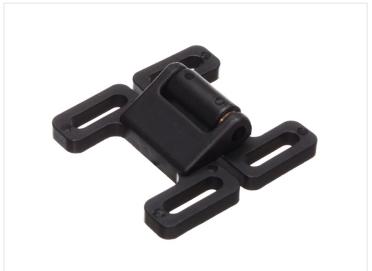

## Serie 40 and 30 - Door catcher

Simple mechanism for holding doors and similar closed. The two small balls will clamp around the other part. A good pull unlocks it.

Simple mechanism for holding doors and similar closed. Made from glass-fibre reinforced nylon and stainless steel balls.

The part with the two metal-balls is typically mounted on the door, while the part with the the arms is mounted on the inside of the frame. When the lid is closed it will be stopped by the arms. The two balls will be clamped inside the arms, locking the door in the position. A easy pull will open the door again.

The door catcher is a great solution for lids, as it will ensure that the door locks perfectly in the frame.

Buy online at:

www.matronics.eu/A400423

**Serie 40 and 30 - Door catcher** SKU A400423 Dimensions: 74 x 74mm