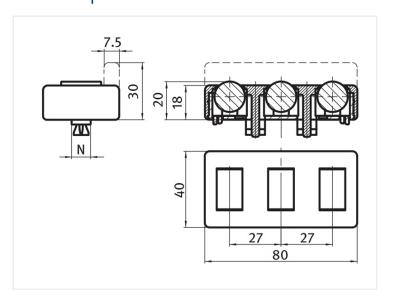

## Serie 40 - Roller element (80x40x18)

Smart roller-element module that is clicked on to a series 40 profile. Can be used for building gliding tracks or similar.

Smart roller-element module that is clicked on to a series 40 profile. Can be used for building gliding tracks or similar.

The bottom part with the three roles is put in to the track, where after you push the lid down on top. This locks the module in to the slot.

## Buy online at:

www.matronics.eu/A400551

Specifications

Max load 100N

Material POM and nylon

**No edge** SKU A400550

**With edge** SKU A400551 Dimensions: mm