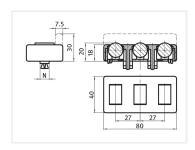

## Serie 40 - Roller element (80x40x18)

Smart roller-element module that is clicked on to a series 40 profile. Can be used for building gliding tracks or similar.

Smart roller-element module that is clicked on to a series 40 profile. Can be used for building gliding tracks or similar.

The bottom part with the three roles is put in to the track, where after you push the lid down on top. This locks the module in to the slot.

## Buy online at:

www.matronics.eu/A400551

Specifications

Max load 100N

Material POM and nylon

**No edge** SKU A400550

**With edge** SKU A400551 Dimensions: mm