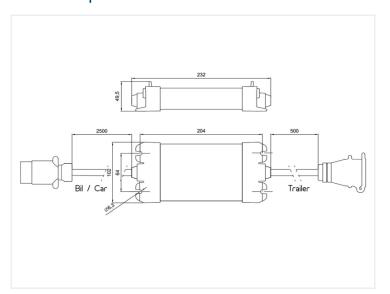

The strong aluminum housing works a heat sink.

The box is available in three models, with 7-pin trailer-connecter, 13-pin trailer-connecter or 7-wire cable. All models have 2,36m cable from the cars output to box and 0,37m from box to the trailers plug

**7-pin connectors** SKU 509711

Dimensions: 50 x 232 x 102mm

13-pin connectors

SKU 509712

Dimensions: 50 x 232 x 102mm