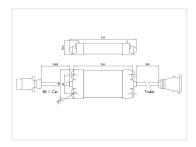

The strong aluminum housing works a heat sink.

The box is available in three models, with 7-pin trailer-connecter, 13-pin trailer-connecter or 7-wire cable. All models have 2,36m cable from the cars output to box and 0,37m from box to the trailers plug

**7-pin connectors** SKU 509711

Dimensions: 50 x 232 x 102mm

13-pin connectors

SKU 509712

Dimensions: 50 x 232 x 102mm