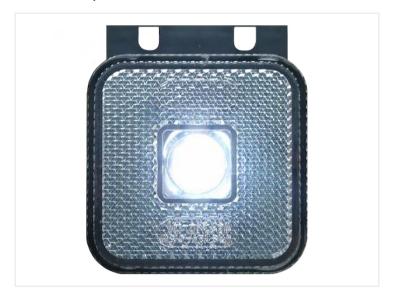

## LED forpositionslamp White 12-24V

LED positionslamp for mounting. Clear glass with reflex and 1 powerful LED in the middle

LED position light that is ideal for mounting on trailers, for example. The LED lamp is easily mounted with the integrated angle holder. The LED lamp has clear glass with reflex and 1 sealed LED in the center.

The LED lamp can easily be fitted with bolts throu the 2 holes in the bracket. 22cm cable

Ø 5mm - Gap: 30mm

The LED lamp is CE-approved and can be used on public roads E20-021026 E20-001026NON

Buy online at:

www.matronics.eu/24606590

Specifications
Voltage 12-24V

**White** SKU 24606590

Dimensions: 30 x 65 x 65mm