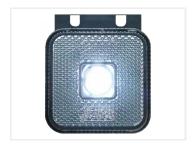

## LED forpositionslamp White 12-24V

LED positionslamp for mounting. Clear glass with reflex and 1 powerful LED in the middle

LED position light that is ideal for mounting on trailers, for example. The LED lamp is easily mounted with the integrated angle holder. The LED lamp has clear glass with reflex and 1 sealed LED in the center.

The LED lamp can easily be fitted with bolts throu the 2 holes in the bracket. 22cm cable

Ø 5mm - Gap: 30mm

The LED lamp is CE-approved and can be used on public roads E20-021026 E20-001026NON

Buy online at:

www.matronics.eu/24606590

Specifications
Voltage 12-24V

**White** SKU 24606590

Dimensions: 30 x 65 x 65mm