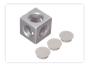

## Serie 40 - Corner joint

Smart corner-joint that is used for screwing two or three profiles together in a corner, eg. in a box. Covers for the holes included.

Smart corner join that is used for screwing two or three profiles together in a corner, eg. in a box. You simply cut threads in the end of three profiles, where after you use a button head bolt for fastening. Notches on the join that go in to the profile ensures that the profiles cannot be twised loose. This gives you a secure, solid and stiff joint.

Buy online at:

www.matronics.eu/A400211

Covers for the holes included, creating a nice finish.

The join has the same dimensions as the profiles,  $40 \times 40 \times 50$ , and fits perfectly in the system.

**3 -point** SKU A400211 Dimensions: 40 x 40 x 40mm

**2 -point** SKU A400213