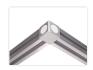

## Serie 40 - Corner joint

Smart corner-joint that is used for screwing two or three profiles together in a corner, eg. in a box. Covers for the holes included.

Smart corner join that is used for screwing two or three profiles together in a corner, eg. in a box. You simply cut threads in the end of three profiles, where after you use a button head bolt for fastening. Notches on the join that go in to the profile ensures that the profiles cannot be twised loose. This gives you a secure, solid and stiff joint.

Buy online at:

www.matronics.eu/A400211

Covers for the holes included, creating a nice finish.

The join has the same dimensions as the profiles,  $40 \times 40 \times 50$ , and fits perfectly in the system.