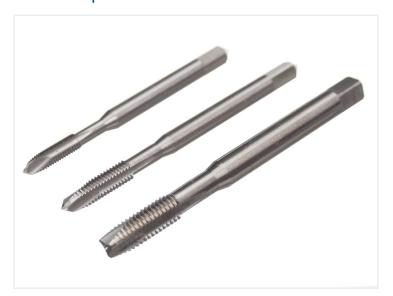

## Thread cutter / Chip breaker taps - HSSE

Standard thread cutter, that can be used for our aluminium system profiles, eg. for cutting threads in the ends.

Standard thread cutter, that can be used for our aluminium system profiles, eg. for cutting threads in the ends. We have cutters in the standard system profile dimensions 5, 6 and 8. Typically the holes in the profiles are dimensioned ready for cutting the thread.

The chip breaker taps are used for through holes, as they push the threads in front, down the hole.

Buy online at:

www.matronics.eu/505310

Dimensions

Thread Hole M5 x 0.8 4.2mm M6 x 1.0 5.0mm M8 x 1.256.7mm M10 x 1.58.5mm