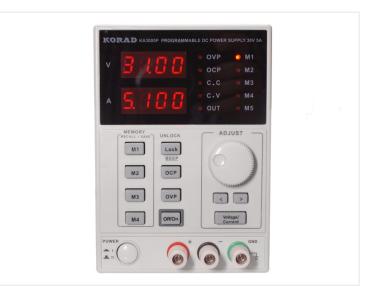

## Laboratory powersupply - Korad KA3OO5P

Powerful digital and programmable laboratory power supply, 1 channel max 30V and 5A. Many functions, including built in memory for 4 setups.

Powerful digital and programmable laboratory power supply, with many smart functions. The current and voltage is changed with the one dial, and the arrows chose wich number to change. With a resolution og 10mV and 1mA, there are plenty of opportunities to test at different setups.

The supply has one channel:

• 30V 5A - Adjustable, constant current and voltage

There is built in selectable protection against overvoltage and overcurrent, where the output is automatically disabled if the limits are reached. A lock-function ensures an accidential change.

The supply has memory for 4 setups, that are chosen with the 4 memory buttons. A setup is automatically saved when changes.

The 3 banan plus for plus, minus and ground ensures a safe connection, that is also easily changed for different tasks.