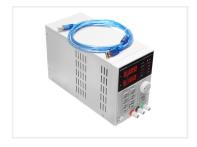

## Laboratory powersupply - Korad KA3OO5P

Powerful digital and programmable laboratory power supply, 1 channel max 30V and 5A. Many functions, including built in memory for 4 setups.

Powerful digital and programmable laboratory power supply, with many smart functions. The current and voltage is changed with the one dial, and the arrows chose wich number to change. With a resolution og 10mV and 1mA, there are plenty of opportunities to test at different setups.

The powersupply has a very low ripple / noise ( $\leq 2$ mVrms og  $\leq 3$ mArms).

The supply can be connected and controlled by a PC, using the included USB cable.