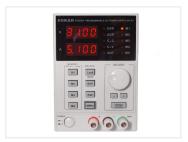

## Laboratory powersupply - Korad KA3OO5P

Powerful digital and programmable laboratory power supply, 1 channel max 30V and 5A. Many functions, including built in memory for 4 setups.

Powerful digital and programmable laboratory power supply, with many smart functions. The current and voltage is changed with the one dial, and the arrows chose wich number to change. With a resolution og 10mV and 1mA, there are plenty of opportunities to test at different setups.

The supply has memory for 4 setups, that are chosen with the 4 memory buttons. A setup is automatically saved when changes.

The 3 banan plus for plus, minus and ground ensures a safe connection, that is also easily changed for different tasks.