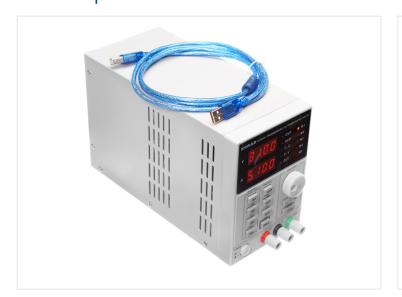

## Laboratory powersupply - Korad KA3OO5P

Powerful digital and programmable laboratory power supply, 1 channel max 30V and 5A. Many functions, including built in memory for 4 setups.

Powerful digital and programmable laboratory power supply, with many smart functions. The current and voltage is changed with the one dial, and the arrows chose wich number to change. With a resolution og 10mV and 1mA, there are plenty of opportunities to test at different setups.

The powersupply has a very low ripple / noise ( $\leq 2$ mVrms og  $\leq 3$ mArms).

The supply can be connected and controlled by a PC, using the included USB cable.