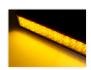

#### Yellow cover

The Yellow ones convert the white light into a nice yellow light that is known from yellow halogen bulbs.

**Yellow, 200mm - Dual LED row lightbar** SKU 24606291

Clear, 95mm - Slim lightbar SKU 24606308

Clear, 150mm - Dual LED row lightbar SKU 24606305

**Yellow, 150mm - Dual LED row lightbar** SKU 24606290