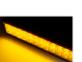

#### Yellow cover

The Yellow ones convert the white light into a nice yellow light that is known from yellow halogen bulbs.