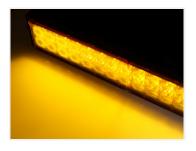

#### Yellow cover

The Yellow ones convert the white light into a nice yellow light that is known from yellow halogen bulbs.