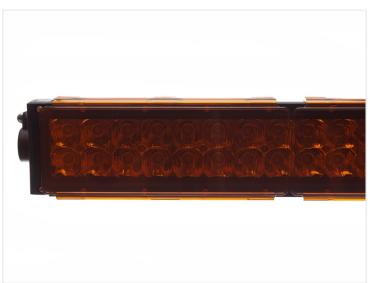

#### Yellow cover

The Yellow ones convert the white light into a nice yellow light that is known from yellow halogen bulbs.

# Product pictures