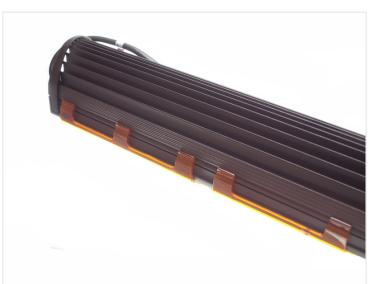

#### Black cover

The black ones give the effect that the lightbar is divided into two.

However, theoretically speaking, it will still be a problem in ralation to the danish law of pairing, as the lamp is still only supplied by one cable.

# Product pictures