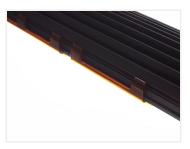

#### Black cover

The black ones give the effect that the lightbar is divided into two.

However, theoretically speaking, it will still be a problem in ralation to the danish law of pairing, as the lamp is still only supplied by one cable.