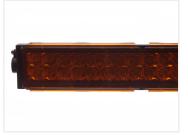

## Front cover for LED light bars

Plastic-shields that fit our most common light bars. They give the effect that the light bar is divided into two.









Plastic-shields that fit our most common light bars, both on straight and on bent models.

### Buy online at:

www.matronics.eu/24606302

#### Yellow cover

The Yellow ones convert the white light into a nice yellow light that is known from yellow halogen bulbs.

#### Clear cover

The clear ones can be used for protection.

#### Black cover

The black ones give the effect that the lightbar is divided into two.

However, theoretically speaking, it will still be a problem in ralation to the danish law of pairing, as the lamp is still only supplied by one cable.

Contact a technical inspection center in case of doubt and questions regarding related legislation



Black, 95mm - Slim light bar SKU 24606302



Clear, 192mm - Slim light bar SKU 24606309



Clear, 200mm - Dual LED row lightb