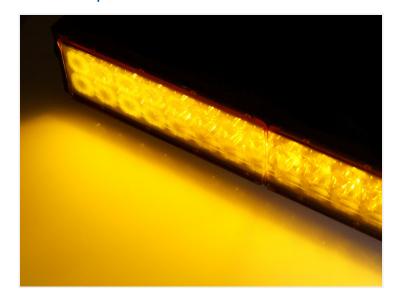

#### Yellow cover

The Yellow ones convert the white light into a nice yellow light that is known from yellow halogen bulbs.

**Yellow, 200mm - Dual LED row lightbar** SKU 24606291

Clear, 95mm - Slim lightbar SKU 24606308

Clear, 150mm - Dual LED row lightbar SKU 24606305

**Yellow, 150mm - Dual LED row lightbar** SKU 24606290