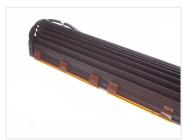

#### Black cover

The black ones give the effect that the lightbar is divided into two.

However, theoretically speaking, it will still be a problem in ralation to the danish law of pairing, as the lamp is still only supplied by one cable.