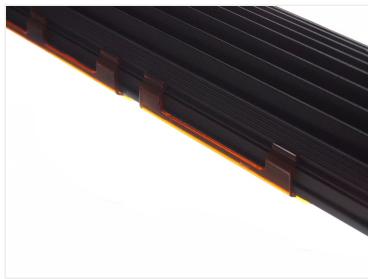

#### Black cover

The black ones give the effect that the lightbar is divided into two.

However, theoretically speaking, it will still be a problem in ralation to the danish law of pairing, as the lamp is still only supplied by one cable.

# Product pictures