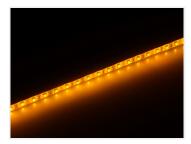

Yellow, 50cm SKU 240825 Dimensions: 2 x 500 x 10mm

**Red, 100cm** SKU 240831 Dimensions: 2 x 1000 x 10mm

**Cool White, 100cm** SKU 240833 Dimensions: 2 x 1000 x 10mm

**Yellow, 100cm** SKU 240835 Dimensions: 2 x 1000 x 10mm