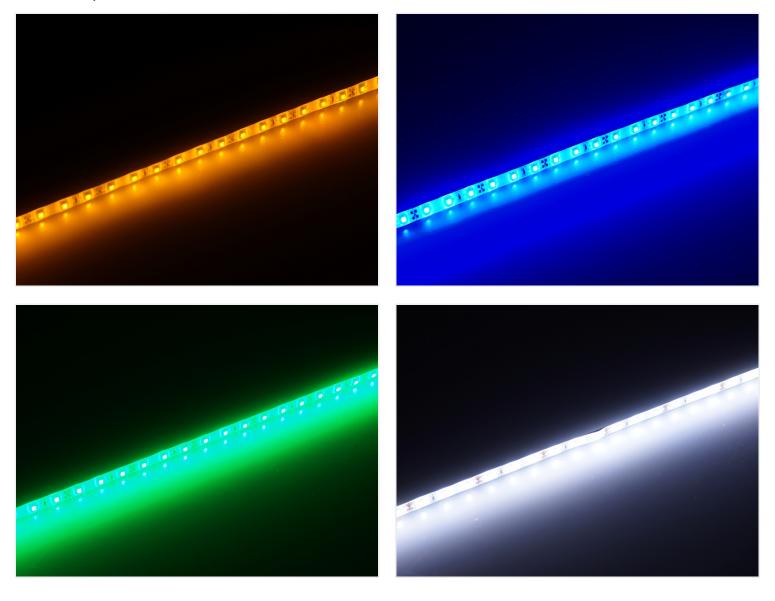

The stripes are available in lengths of 50cm and 100cm and with 6 different light colors.

The double-adhesive 3m tape gives you a secure mounting on metal, plastic and painted surfaces. You should not mount these on raw wood. Clean the surfaces before applying. Buy online at: www.matronics.eu/240820

Specifications Voltage 24V

**Blue, 50cm** SKU 240820 Dimensions: 2 x 500 x 10mm

**Green, 50cm** SKU 240822 Dimensions: 2 x 500 x 10mm

Warm White, 50cm SKU 240824 Dimensions: 2 x 500 x 10mm

**Blue, 100cm** SKU 240830 Dimensions: 2 x 1000 x 10mm

**Green, 100cm** SKU 240832 Dimensions: 2 x 1000 x 10mm

**Warm White, 100cm** SKU 240834 Dimensions: 2 x 1000 x 10mm

**Red, 50cm** SKU 240821 Dimensions: 2 x 500 x 10mm

**Cool White, 50cm** SKU 240823 Dimensions: 2 x 500 x 10mm

Yellow, 50cm SKU 240825 Dimensions: 2 x 500 x 10mm

**Red, 100cm** SKU 240831 Dimensions: 2 x 1000 x 10mm

**Cool White, 100cm** SKU 240833 Dimensions: 2 x 1000 x 10mm

**Yellow, 100cm** SKU 240835 Dimensions: 2 x 1000 x 10mm

## Product pictures