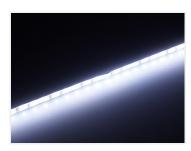

**Green, 100cm** SKU 240832 Dimensions: 2 x 1000 x 10mm

**Warm White, 100cm** SKU 240834 Dimensions: 2 x 1000 x 10mm

**Red, 50cm** SKU 240821 Dimensions: 2 x 500 x 10mm

**Cool White, 50cm** SKU 240823 Dimensions: 2 x 500 x 10mm