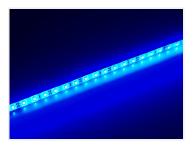

Specifications Voltage 24V

**Blue, 50cm** SKU 240820 Dimensions: 2 x 500 x 10mm

**Green, 50cm** SKU 240822 Dimensions: 2 x 500 x 10mm

Warm White, 50cm SKU 240824 Dimensions: 2 x 500 x 10mm

**Blue, 100cm** SKU 240830 Dimensions: 2 x 1000 x 10mm