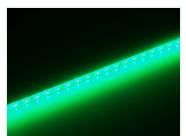

Specifications Voltage 24V

**Blue, 50cm** SKU 240820 Dimensions: 2 x 500 x 10mm

**Green, 50cm** SKU 240822 Dimensions: 2 x 500 x 10mm

Warm White, 50cm SKU 240824 Dimensions: 2 x 500 x 10mm

**Blue, 100cm** SKU 240830 Dimensions: 2 x 1000 x 10mm