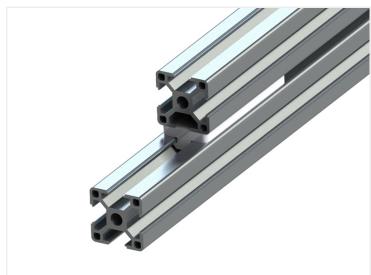

## Serie 30 - Slider

Plastic slider that fits in to the tracks of series 30 profiles, and can be used for guiding movable parts.

Plastic slider that fits in to the tracks of series 30 profiles, and can be used for guiding movable parts.

As the slider is made of plastic / POM, it glides easily without wearing the aluminium.