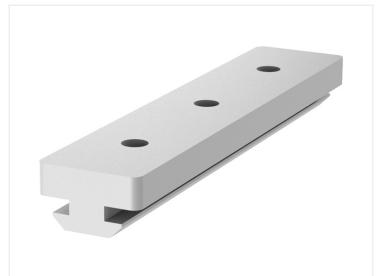

## Serie 30 - Slider

Plastic slider that fits in to the tracks of series 30 profiles, and can be used for guiding movable parts.

Plastic slider that fits in to the tracks of series 30 profiles, and can be used for guiding movable parts.

There are three holes on the slider, that is used for fastening a part. The holes can easily be drilled up to a larger diameter, and it is also possible to cut threads in the plastic. It is also possible to countersink the holes on the bottom, if you want to fasten a part with a bolt through the slider.

As the slider is made of plastic / POM, it glides easily without wearing the aluminium.