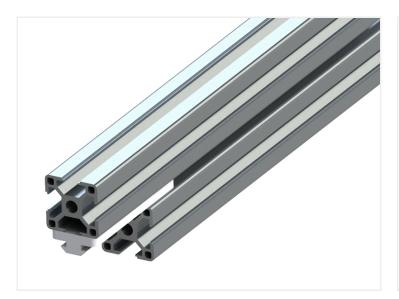

## Serie 30 - Slider

Plastic slider that fits in to the tracks of series 30 profiles, and can be used for guiding movable parts.

Plastic slider that fits in to the tracks of series 30 profiles, and can be used for guiding movable parts.

As the slider is made of plastic / POM, it glides easily without wearing the aluminium.