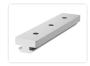

## Serie 30 - Slider

Plastic slider that fits in to the tracks of series 30 profiles, and can be used for guiding movable parts.

Plastic slider that fits in to the tracks of series 30 profiles, and can be used for guiding movable parts.

There are three holes on the slider, that is used for fastening a part. The holes can easily be drilled up to a larger diameter, and it is also possible to cut threads in the plastic. It is also possible to countersink the holes on the bottom, if you want to fasten a part with a bolt through the slider.

## Buy online at:

www.matronics.eu/A300501

Serie 30 - Slider SKU A300501 Dimensions: 11,5 x 80 x 26mm