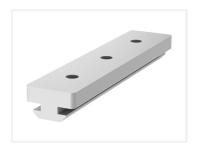

## Serie 30 - Slider

Plastic slider that fits in to the tracks of series 30 profiles, and can be used for guiding movable parts.

Plastic slider that fits in to the tracks of series 30 profiles, and can be used for guiding movable parts.

There are three holes on the slider, that is used for fastening a part. The holes can easily be drilled up to a larger diameter, and it is also possible to cut threads in the plastic. It is also possible to countersink the holes on the bottom, if you want to fasten a part with a bolt through the slider.

As the slider is made of plastic / POM, it glides easily without wearing the aluminium.