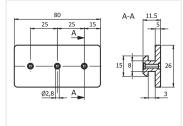

## Buy online at:

www.matronics.eu/A300501

Serie 30 - Slider SKU A300501 Dimensions: 11,5 x 80 x 26mm