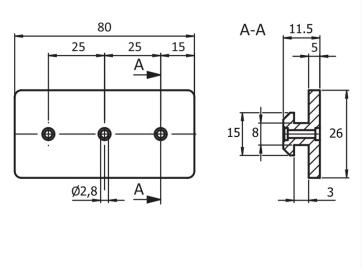

There are three holes on the slider, that is used for fastening a part. The holes can easily be drilled up to a larger diameter, and it is also possible to cut threads in the plastic. It is also possible to countersink the holes on the bottom, if you want to fasten a part with a bolt through the slider.

## Buy online at:

www.matronics.eu/A300501

Serie 30 - Slider SKU A300501 Dimensions: 11,5 x 80 x 26mm