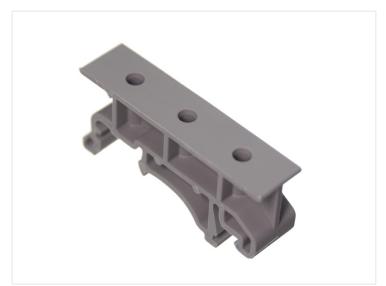

## PCB holder / plastic base for DIN rail

Base for DIN profiles, that can be used for mounting parts not intended for DIN mounting, eg. circuit boards.

Base for DIN profiles, that can be used for mounting parts not intended for DIN mounting, eg. circuit boards, controllers etc.

There are 3 holes in the base with 12.5mm distance, 25mm total. While most boards wil not fit 2 holes, mounting in 1 hole is typically enough. Alternatively you would have to make your own adapter plate.

The holes are 2.75mm, and can be used with screws, or you can make M3 threads in them.

Buy online at:

www.matronics.eu/130950

Specifications

Material Nylon

PCB holder / plastic base for DIN rail

SKU 130950

Dimensions: 10 x 20 x 43mm