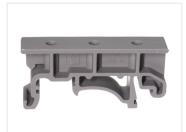

## PCB holder / plastic base for DIN rail

Base for DIN profiles, that can be used for mounting parts not intended for DIN mounting, eg. circuit boards.

Base for DIN profiles, that can be used for mounting parts not intended for DIN mounting, eg. circuit boards, controllers etc.

There are 3 holes in the base with 12.5mm distance, 25mm total. While most boards wil not fit 2 holes, mounting in 1 hole is typically enough. Alternatively you would have to make your own adapter plate.

The holes are 2.75mm, and can be used with screws, or you can make M3 threads in them.

Buy online at:

www.matronics.eu/130950

Specifications

Material Nylon

PCB holder / plastic base for DIN rail

SKU 130950

Dimensions: 10 x 20 x 43mm