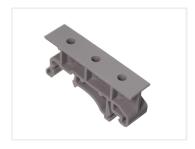

## PCB holder / plastic base for DIN rail

Base for DIN profiles, that can be used for mounting parts not intended for DIN mounting, eg. circuit boards.

Base for DIN profiles, that can be used for mounting parts not intended for DIN mounting, eg. circuit boards, controllers etc.

There are 3 holes in the base with 12.5mm distance, 25mm total. While most boards wil not fit 2 holes, mounting in 1 hole is typically enough. Alternatively you would have to make your own adapter plate.

The holes are 2.75mm, and can be used with screws, or you can make M3 threads in them.

Buy online at:

www.matronics.eu/130950

Specifications

Material Nylon

PCB holder / plastic base for DIN rail

SKU 130950

Dimensions: 10 x 20 x 43mm