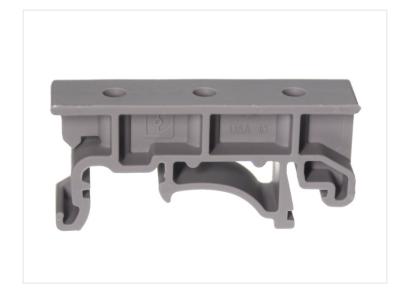

## PCB holder / plastic base for DIN rail

Base for DIN profiles, that can be used for mounting parts not intended for DIN mounting, eg. circuit boards.

Base for DIN profiles, that can be used for mounting parts not intended for DIN mounting, eg. circuit boards, controllers etc.

There are 3 holes in the base with 12.5mm distance, 25mm total. While most boards wil not fit 2 holes, mounting in 1 hole is typically enough. Alternatively you would have to make your own adapter plate.

The holes are 2.75mm, and can be used with screws, or you can make M3 threads in them.

Buy online at:

www.matronics.eu/130950

Specifications

Material Nylon

PCB holder / plastic base for DIN rail

SKU 130950

Dimensions: 10 x 20 x 43mm