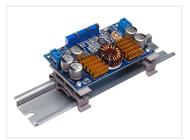

## PCB holder / plastic base for DIN rail

Base for DIN profiles, that can be used for mounting parts not intended for DIN mounting, eg. circuit boards.

Base for DIN profiles, that can be used for mounting parts not intended for DIN mounting, eg. circuit boards, controllers etc.

There are 3 holes in the base with 12.5mm distance, 25mm total. While most boards wil not fit 2 holes, mounting in 1 hole is typically enough. Alternatively you would have to make your own adapter plate.