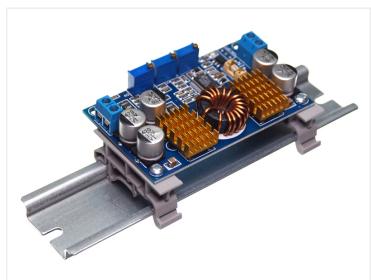

## PCB holder / plastic base for DIN rail

Base for DIN profiles, that can be used for mounting parts not intended for DIN mounting, eg. circuit boards.

Base for DIN profiles, that can be used for mounting parts not intended for DIN mounting, eg. circuit boards, controllers etc.

There are 3 holes in the base with 12.5mm distance, 25mm total. While most boards wil not fit 2 holes, mounting in 1 hole is typically enough. Alternatively you would have to make your own adapter plate.