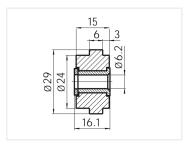

Buy online at:

www.matronics.eu/A200501

Specifications

Material Nylon and zinc plasted steel

**Serie 20 - Roller wheel (29x15mm)** SKU A200501

Dimensions: Ø29 x 15mm