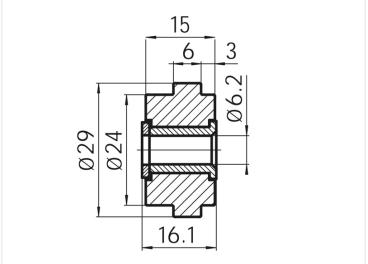

## Serie 20 - Roller wheel (29xl5mm)

Wheel in hard plastic, that fits in to serie 20 tracks (6mm). Can be used for securely guiding movable parts.

Wheel in hard plastic with a raised edge, that fits in to serie 20 tracks (6mm). The wheel is used for guiding movable parts in the track of the aluminium profile. This could be a sliding door or similar. The wheel is made of durable nylon. The bushing that is hammered in to the wheel is zinc plasted steel.

The wheel is typically fastened with a M6 bolt through the bushing and the included washer.

Note that there is no bearing in the wheel, so the bolt should not be fastened too much through the wheel, as it will stop turning.

Buy online at:

www.matronics.eu/A200501

Specifications

Material Nylon and zinc plasted steel

**Serie 20 - Roller wheel (29x15mm)** SKU A200501

Dimensions: Ø29 x 15mm