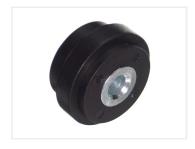

## Serie 20 - Roller wheel (29xl5mm)

Wheel in hard plastic, that fits in to serie 20 tracks (6mm). Can be used for securely guiding movable parts.

Wheel in hard plastic with a raised edge, that fits in to serie 20 tracks (6mm). The wheel is used for guiding movable parts in the track of the aluminium profile. This could be a sliding door or similar. The wheel is made of durable nylon. The bushing that is hammered in to the wheel is zinc plasted steel.

Buy online at:

www.matronics.eu/A200501

Specifications

Material Nylon and zinc plasted steel

**Serie 20 - Roller wheel (29x15mm)** SKU A200501

Dimensions: Ø29 x 15mm