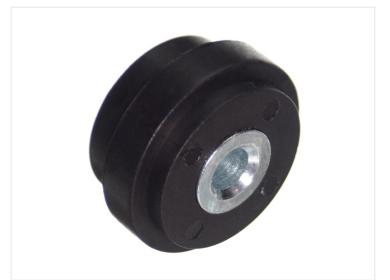

## Serie 20 - Roller wheel (29xl5mm)

Wheel in hard plastic, that fits in to serie 20 tracks (6mm). Can be used for securely guiding movable parts.

Wheel in hard plastic with a raised edge, that fits in to serie 20 tracks (6mm). The wheel is used for guiding movable parts in the track of the aluminium profile. This could be a sliding door or similar. The wheel is made of durable nylon. The bushing that is hammered in to the wheel is zinc plasted steel.

The wheel is typically fastened with a M6 bolt through the bushing and the included washer.

Note that there is no bearing in the wheel, so the bolt should not be fastened too much through the wheel, as it will stop turning.

Buy online at:

www.matronics.eu/A200501

Specifications

Material Nylon and zinc plasted steel

**Serie 20 - Roller wheel (29x15mm)** SKU A200501

Dimensions: Ø29 x 15mm