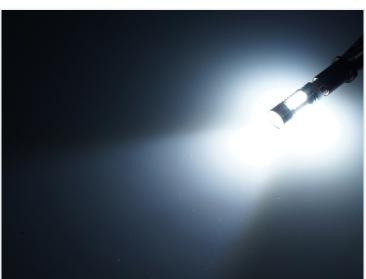

With 2 LEDs on each side of the bulb, it will illuminate the entire lamp housing, and with 2 LEDs on the tip it will also brighten strongly forward.

50W is LED rating, while their real consumption is 4.5W.

With the bulb's high power consumption, the bulb control on most models may accept this LED bulb. However, in the event of an error, external interference resistors may be required.

You can of course also use these bulbs for cars without bulb control.