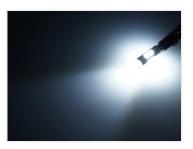

With 2 LEDs on each side of the bulb, it will illuminate the entire lamp housing, and with 2 LEDs on the tip it will also brighten strongly forward.

50W is LED rating, while their real consumption is 4.5W.