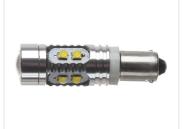

## 50W CREE LED IO-30V - BAY9S H2IW Canbus

Powerful BAY9S H21W LED Bulb 10 powerful 5W LEDs that give light equivalent to a 25W incandescent lamp.

Powerful BAY9S H21W LED Bulb 10 powerful 5W LEDs that give light equivalent to a 25W incandescent lamp.

With 2 LEDs on each side of the bulb, it will illuminate the entire lamp housing, and with 2 LEDs on the tip it will also brighten strongly forward.

50W is LED rating, while their real consumption is 4.5W.

## Specifications

LEDs CREE, 10 x 5W

LED placement 4 x 2 LEDs in sides - 2 LED in front

Consumption 4,5W

Equivalent 25W incandescent

Color temperature 6000K

Xenon White 6000K

SKU 120988