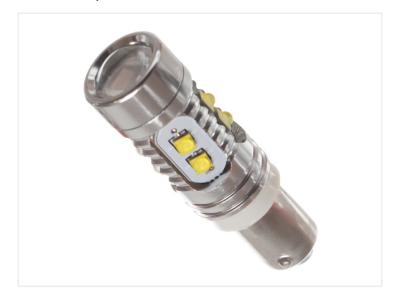

## 50W CREE LED IO-30V - BAY9S H2IW Canbus

Powerful BAY9S H21W LED Bulb 10 powerful 5W LEDs that give light equivalent to a 25W incandescent lamp.

Powerful BAY9S H21W LED Bulb 10 powerful 5W LEDs that give light equivalent to a 25W incandescent lamp.

With 2 LEDs on each side of the bulb, it will illuminate the entire lamp housing, and with 2 LEDs on the tip it will also brighten strongly forward.

50W is LED rating, while their real consumption is 4.5W.

## Specifications

LEDs CREE, 10 x 5W

LED placement 4 x 2 LEDs in sides - 2 LED in front

Consumption 4,5W

Equivalent 25W incandescent

Color temperature 6000K

Xenon White 6000K

SKU 120988