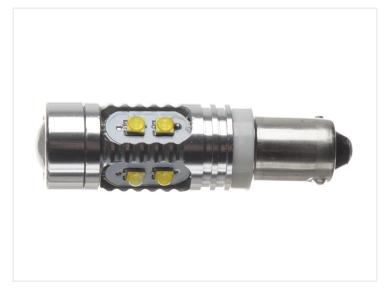

## 50W CREE LED IO-30V - BAY9S H2IW Canbus

Powerful BAY9S H21W LED Bulb 10 powerful 5W LEDs that give light equivalent to a 25W incandescent lamp.

Powerful BAY9S H21W LED Bulb 10 powerful 5W LEDs that give light equivalent to a 25W incandescent lamp.

## Specifications

LEDs CREE, 10 x 5W

LED placement 4 x 2 LEDs in sides - 2 LED in front

Consumption 4,5W

Equivalent 25W incandescent

Color temperature 6000K

Xenon White 6000K

SKU 120988