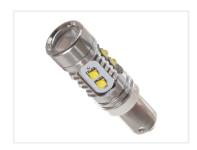

## 50W CREE LED IO-30V - BAY9S H2IW Canbus

Powerful BAY9S H21W LED Bulb 10 powerful 5W LEDs that give light equivalent to a 25W incandescent lamp.

Powerful BAY9S H21W LED Bulb 10 powerful 5W LEDs that give light equivalent to a 25W incandescent lamp.

With 2 LEDs on each side of the bulb, it will illuminate the entire lamp housing, and with 2 LEDs on the tip it will also brighten strongly forward.

50W is LED rating, while their real consumption is 4.5W.

## Specifications

LEDs CREE, 10 x 5W

LED placement 4 x 2 LEDs in sides - 2 LED in front

Consumption 4,5W

Equivalent 25W incandescent

Color temperature 6000K

Xenon White 6000K

SKU 120988