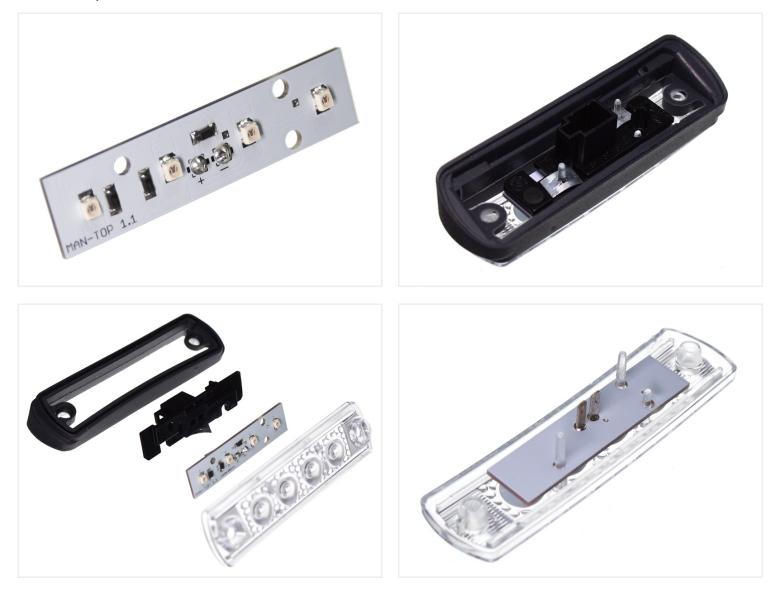

## matronics.

## MAN LED Top light board

LED emitters that replace the original circuits in the top lights on the new MAN trucks. Easy to replace.







LED emitters 24V that replace the original circuits in the top lights on the new MAN trucks. The original emitters are taken apart by removing two metal clips, where after the board is taken out and the new put in.

The board has the same size, holes and connectors as the original, so the

Buy online at: www.matronics.eu/240960-AM

A Matronics product

replacement is straight forward.



**Yellow** SKU 240960-AM Dimensions: 15 x 61mm



**Cold White 6000K** SKU 240960-CW



**Warm white 3000K** SKU 240960-WW



**Green** SKU 240960-GR



**Blue** SKU 240960-BL



**Red** SKU 240960-RE

## Product pictures