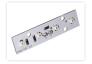

## MAN LED Top light board

LED emitters that replace the original circuits in the top lights on the new MAN trucks. Easy to replace.

LED emitters 24V that replace the original circuits in the top lights on the new MAN trucks. The original emitters are taken apart by removing two metal clips, where after the board is taken out and the new put in.

The board has the same size, holes and connectors as the original, so the

Buy online at: www.matronics.eu/240960-AM

A Matronics product

replacement is straight forward.

**Yellow** SKU 240960-AM Dimensions: 15 x 61mm