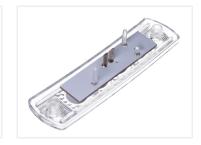

## MAN LED Top light board

LED emitters that replace the original circuits in the top lights on the new MAN trucks. Easy to replace.

LED emitters 24V that replace the original circuits in the top lights on the new MAN trucks. The original emitters are taken apart by removing two metal clips, where after the board is taken out and the new put in.

The board has the same size, holes and connectors as the original, so the

Buy online at: www.matronics.eu/240960-AM

A Matronics product

replacement is straight forward.

**Yellow** SKU 240960-AM Dimensions: 15 x 61mm