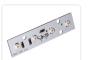

## MAN LED Top light board

LED emitters that replace the original circuits in the top lights on the new MAN trucks. Easy to replace.

LED emitters 24V that replace the original circuits in the top lights on the new MAN trucks. The original emitters are taken apart by removing two metal clips, where after the board is taken out and the new put in.

The board has the same size, holes and connectors as the original, so the

Buy online at: www.matronics.eu/240960-AM

A Matronics product

replacement is straight forward.

**Yellow** SKU 240960-AM Dimensions: 15 x 61mm