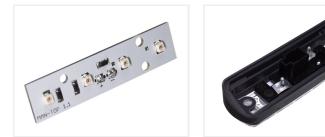

## MAN LED Top light board

LED emitters that replace the original circuits in the top lights on the new MAN trucks. Easy to replace.

LED emitters 24V that replace the original circuits in the top lights on the new MAN trucks. The original emitters are taken apart by removing two metal clips, where after the board is taken out and the new put in.

The board has the same size, holes and connectors as the original, so the

Buy online at: www.matronics.eu/240960-AM

A Matronics product

replacement is straight forward.

**Yellow** SKU 240960-AM Dimensions: 15 x 61mm