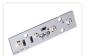

## MAN LED Top light board

LED emitters that replace the original circuits in the top lights on the new MAN trucks. Easy to replace.

LED emitters 24V that replace the original circuits in the top lights on the new MAN trucks. The original emitters are taken apart by removing two metal clips, where after the board is taken out and the new put in.

The board has the same size, holes and connectors as the original, so the

Buy online at: www.matronics.eu/240960-AM

A Matronics product

replacement is straight forward.

**Yellow** SKU 240960-AM Dimensions: 15 x 61mm