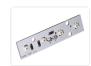

## MAN LED Top light board

LED emitters that replace the original circuits in the top lights on the new MAN trucks. Easy to replace.

LED emitters 24V that replace the original circuits in the top lights on the new MAN trucks. The original emitters are taken apart by removing two metal clips, where after the board is taken out and the new put in.

The board has the same size, holes and connectors as the original, so the

Buy online at: www.matronics.eu/240960-AM

A Matronics product

replacement is straight forward.

**Yellow** SKU 240960-AM Dimensions: 15 x 61mm