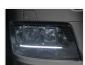

and heat conductive paste to be used when mounting the boards on the original heat sinks.

The powerful CREE XP-E2 LEDs gives you a great and powerful amber light, that matches the standard side marker lamps.

Replacing them is very easy:

- Unmount the heat sink on the back of the headlight
- Disconnect the cable on the board
- Remove the original print (2 screws)
- Add some heat conductive paste on the new board.
- Mount the new board (2 screws)
- Connect the plug on the board
- Reassemble the headlight

The boards can be made with other light colors on request

## Buy online at:

www.matronics.eu/240940-AM

**Specifications** 

Voltage 24V

LED CREE XP-E2 Amber



**2014 - 2017, Yellow** SKU 240940-AM



**2014 - 2017, Warm white** SKU 240940-WW



**2017+, Xenon white** SKU 240941-CW



**2014 - 2017, Xenon white** SKU 240940-CW



**2017+, Yellow** SKU 240941-AM



**2017+, Warm white** SKU 240941-WW

## Product pictures