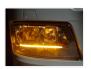

## MAN LED DRL conversion kit (2014-2020)

Complete conversion kit for replacing the white light in the DRL with yellow lights.

Complete kit for replaing the original white light in the DRL with yellow / amber light. The set consists of 2 boards, one for each side, and heat conductive paste to be used when mounting the boards on the original heat sinks.

The powerful CREE XP-E2 LEDs gives you a great and powerful amber light, that matches the standard side marker lamps.

Replacing them is very easy:

- Unmount the heat sink on the back of the headlight
- Disconnect the cable on the board
- Remove the original print (2 screws)
- Add some heat conductive paste on the new board.
- Mount the new board (2 screws)
- Connect the plug on the board
- Reassemble the headlight

## Product pictures