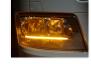

## MAN LED DRL conversion kit (2014-2020)

Complete conversion kit for replacing the white light in the DRL with yellow lights.

Complete kit for replaing the original white light in the DRL with yellow / amber light. The set consists of 2 boards, one for each side, and heat conductive paste to be used when mounting the boards on the original heat sinks.

The powerful CREE XP-E2 LEDs gives you a great and powerful amber light, that matches the standard side marker lamps.

Replacing them is very easy:

- Unmount the heat sink on the back of the headlight
- Disconnect the cable on the board
- Remove the original print (2 screws)
- Add some heat conductive paste on the new board.
- Mount the new board (2 screws)
- Connect the plug on the board
- Reassemble the headlight

The boards can be made with other light colors on request