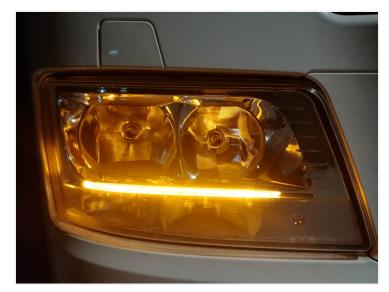

## MAN LED DRL conversion kit (2014-2020)

Complete conversion kit for replacing the white light in the DRL with yellow lights.

Complete kit for replaing the original white light in the DRL with yellow / amber light. The set consists of 2 boards, one for each side, and heat conductive paste to be used when mounting the boards on the original heat sinks.

The powerful CREE XP-E2 LEDs gives you a great and powerful amber light, that matches the standard side marker lamps.

Replacing them is very easy:

- Unmount the heat sink on the back of the headlight
- Disconnect the cable on the board
- Remove the original print (2 screws)
- Add some heat conductive paste on the new board.
- Mount the new board (2 screws)
- Connect the plug on the board
- Reassemble the headlight

## Product pictures