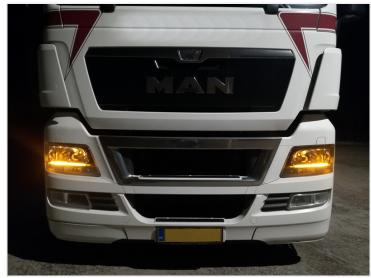

## MAN LED DRL conversion kit (2014-2020)

Complete conversion kit for replacing the white light in the DRL with yellow lights.

Complete kit for replaing the original white light in the DRL with yellow / amber light. The set consists of 2 boards, one for each side, and heat conductive paste to be used when mounting the boards on the original heat sinks.

The powerful CREE XP-E2 LEDs gives you a great and powerful amber light, that matches the standard side marker lamps.

Replacing them is very easy:

- Unmount the heat sink on the back of the headlight
- Disconnect the cable on the board
- Remove the original print (2 screws)
- Add some heat conductive paste on the new board.
- Mount the new board (2 screws)
- Connect the plug on the board
- Reassemble the headlight

## Product pictures