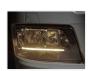

## MAN LED DRL conversion kit (2014-2020)

Complete conversion kit for replacing the white light in the DRL with yellow lights.

Complete kit for replaing the original white light in the DRL with yellow / amber light. The set consists of 2 boards, one for each side, and heat conductive paste to be used when mounting the boards on the original heat sinks.

The powerful CREE XP-E2 LEDs gives you a great and powerful amber light, that matches the standard side marker lamps.

Replacing them is very easy:

- Unmount the heat sink on the back of the headlight
- Disconnect the cable on the board
- Remove the original print (2 screws)
- Add some heat conductive paste on the new board.
- Mount the new board (2 screws)
- Connect the plug on the board
- Reassemble the headlight

## Product pictures