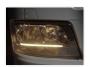

the DRL with yellow / amber light. The set consists of 2 boards, one for each side, and heat conductive paste to be used when mounting the boards on the original heat sinks.

The powerful CREE XP-E2 LEDs gives you a great and powerful amber light, that matches the standard side marker lamps.

Replacing them is very easy:

- Unmount the heat sink on the back of the headlight
- Disconnect the cable on the board
- Remove the original print (2 screws)
- Add some heat conductive paste on the new board.
- Mount the new board (2 screws)
- Connect the plug on the board
- Reassemble the headlight

The boards can be made with other light colors on request

## Buy online at:

www.matronics.eu/240940-AM

**Specifications** 

Voltage 24V

LED CREE XP-E2 Amber



**2014 - 2017, Yellow** SKU 240940-AM



**2014 - 2017, Warm white** SKU 240940-WW



**2017+, Xenon white** SKU 240941-CW



**2014 - 2017, Xenon white** SKU 240940-CW



**2017+, Yellow** SKU 240941-AM



**2017+, Warm white** SKU 240941-WW

## Product pictures