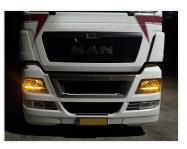

## MAN LED DRL conversion kit (2014-2020)

Complete conversion kit for replacing the white light in the DRL with yellow lights.

Complete kit for replaing the original white light in the DRL with yellow / amber light. The set consists of 2 boards, one for each side, and heat conductive paste to be used when mounting the boards on the original heat sinks.

The powerful CREE XP-E2 LEDs gives you a great and powerful amber light, that matches the standard side marker lamps.

Replacing them is very easy:

- Unmount the heat sink on the back of the headlight
- Disconnect the cable on the board
- Remove the original print (2 screws)
- Add some heat conductive paste on the new board.
- Mount the new board (2 screws)
- Connect the plug on the board
- Reassemble the headlight