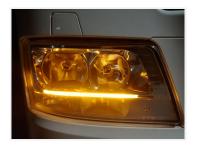

## MAN LED DRL conversion kit (2014-2020)

Complete conversion kit for replacing the white light in the DRL with yellow lights.

Complete kit for replaing the original white light in the DRL with yellow / amber light. The set consists of 2 boards, one for each side, and heat conductive paste to be used when mounting the boards on the original heat sinks.

The powerful CREE XP-E2 LEDs gives you a great and powerful amber light, that matches the standard side marker lamps.

Replacing them is very easy:

- Unmount the heat sink on the back of the headlight
- Disconnect the cable on the board
- Remove the original print (2 screws)
- Add some heat conductive paste on the new board.
- Mount the new board (2 screws)
- Connect the plug on the board
- Reassemble the headlight