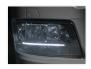

onsists of 2 boards, one for each side, and heat conductive paste to be used when mounting the boards on the original heat sinks.

The powerful CREE XP-E2 LEDs gives you a great and powerful amber light, that matches the standard side marker lamps.

Replacing them is very easy:

- Unmount the heat sink on the back of the headlight
- Disconnect the cable on the board
- Remove the original print (2 screws)
- Add some heat conductive paste on the new board.
- Mount the new board (2 screws)
- Connect the plug on the board
- Reassemble the headlight

The boards can be made with other light colors on request

## Buy online at:

www.matronics.eu/240940-AM

**Specifications** 

Voltage 24V

LED CREE XP-E2 Amber



**2014 - 2017, Yellow** SKU 240940-AM



**2014 - 2017, Warm white** SKU 240940-WW



**2017+, Xenon white** SKU 240941-CW



**2014 - 2017, Xenon white** SKU 240940-CW



**2017+, Yellow** SKU 240941-AM



**2017+, Warm white** SKU 240941-WW

## Product pictures