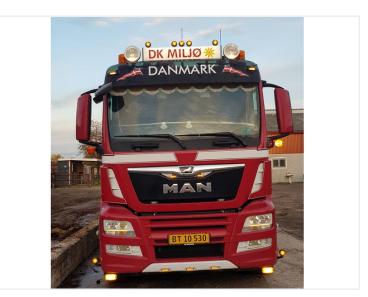

ful amber light, that matches the standard side marker lamps.

Replacing them is very easy:

- Unmount the heat sink on the back of the headlight
- Disconnect the cable on the board
- Remove the original print (2 screws)
- Add some heat conductive paste on the new board.
- Mount the new board (2 screws)
- Connect the plug on the board
- Reassemble the headlight

The boards can be made with other light colors on request

## Buy online at:

www.matronics.eu/240940-AM

**Specifications** 

Voltage 24V

LED CREE XP-E2 Amber



**2014 - 2017, Yellow** SKU 240940-AM



**2014 - 2017, Warm white** SKU 240940-WW



**2017+, Xenon white** SKU 240941-CW



**2014 - 2017, Xenon white** SKU 240940-CW



**2017+, Yellow** SKU 240941-AM



**2017+, Warm white** SKU 240941-WW

## Product pictures