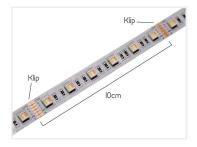

The strip is built up of smaller circuits with 6 LEDs, where it is possible to cut the strip over. The length of each segment is 10cm, and it is clearly marked where you can cut.

While some CCT LED strips has separate LEDs for color and white light eg. Philips Hue strips, this has one LED with both RGB, cold white and warm white built in.