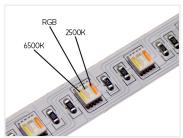

## RGB+CCT LED strip, 50cm - 24V

Powerful strip with powerful LEDs, that can light both RGB, warm white and cold white. Adjust both color and temperature.

Powerful 24V strip with powerful LEDs, that can light both RGB, warm white and cold white. With the right color controller, it is possible to adjust both color and temperature, and mixing both.

The strip is built up of smaller circuits with 6 LEDs, where it is possible to cut the strip over. The length of each segment is 10cm, and it is clearly marked where you can cut.

While some CCT LED strips has separate LEDs for color and white light eg. Philips Hue strips, this has one LED with both RGB, cold white and warm white built in.