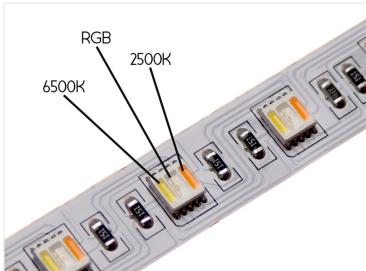

The strip is built up of smaller circuits with 6 LEDs, where it is possible to cut the strip over. The length of each segment is 10cm, and it is clearly marked where you can cut.

While some CCT LED strips has separate LEDs for color and white light eg. Philips Hue strips, this has one LED with both RGB, cold white and warm white built in.