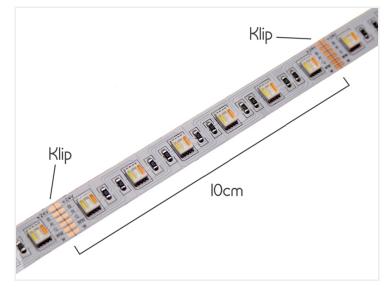

The strip is built up of smaller circuits with 6 LEDs, where it is possible to cut the strip over. The length of each segment is 10cm, and it is clearly marked where you can cut.

While some CCT LED strips has separate LEDs for color and white light eg. Philips Hue strips, this has one LED with both RGB, cold white and warm white built in.

The strips is sold in lengths of 50cm, and if you order 5pcs. you will receive one length of 250cm. We can deliver up to 5m lengths delivered in spools.

Buy online at: www.matronics.eu/269230

RGB+CCT LED strip, 50cm - 24V