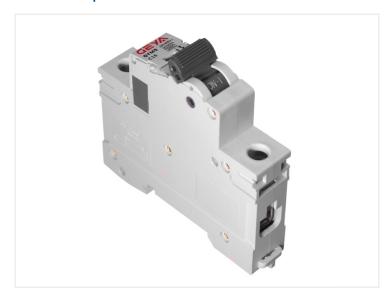

## Automatic circuit breaker 23OVAC

Breaker that shuts off when there is too much current running through, from overconsumption or a short. 5A, 10A and 16A

Automatic breaker that shuts off when there is too much current running through, from overconsumption or a short. Available in three models, with breaking current of 5A, 10A or 16A.

The breaker can also be activated manually with the arm. The breaker has a clear indicator to show the status.

Max cable size is 25mm2, max torque is 3Nm

IEC/EN60898-1