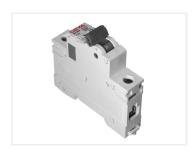

## Automatic circuit breaker 23OVAC

Breaker that shuts off when there is too much current running through, from overconsumption or a short. 5A, 10A and 16A

Automatic breaker that shuts off when there is too much current running through, from overconsumption or a short. Available in three models, with breaking current of 5A, 10A or 16A.

The breaker can also be activated manually with the arm. The breaker has a clear indicator to show the status.

Max cable size is 25mm2, max torque is 3Nm

IEC/EN60898-1