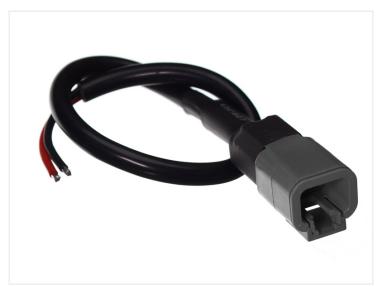

## ATP connector with cable - 2 poles

The waterproof ATP connectors are read to use with 30 or 300cm cable. Typically used where there is a high current.

The waterproof ATP connectors are read to use with 30 or 300cm cable. They are typically used where there is a high current, eg. large LED bars. The plugs are intended for use on cars and trucks, 12V and 24V.

Max current is 25A for ATP connectors.

Buy online at:

www.matronics.eu/509681

**Specifications** 

Temperature -55 to 125 degrees

**30cm, Male terminals** SKU 509681

**300cm, Male terminals** SKU 509683

**300cm, Female terminals** SKU 509684