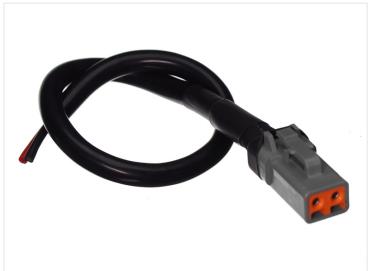

## ATP connector with cable - 2 poles

The waterproof ATP connectors are read to use with 30 or 300cm cable. Typically used where there is a high current.

The waterproof ATP connectors are read to use with 30 or 300cm cable. They are typically used where there is a high current, eg. large LED bars. The plugs are intended for use on cars and trucks, 12V and 24V.

Max current is 25A for ATP connectors.

Buy online at:

www.matronics.eu/509681

**Specifications** 

Temperature -55 to 125 degrees

**30cm, Male terminals** SKU 509681

**300cm, Male terminals** SKU 509683

**300cm, Female terminals** SKU 509684