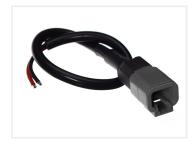

## ATP connector with cable - 2 poles

The waterproof ATP connectors are read to use with 30 or 300cm cable. Typically used where there is a high current.

The waterproof ATP connectors are read to use with 30 or 300cm cable. They are typically used where there is a high current, eg. large LED bars. The plugs are intended for use on cars and trucks, 12V and 24V.

Max current is 25A for ATP connectors.

Buy online at:

www.matronics.eu/509681

**Specifications** 

Temperature -55 to 125 degrees

**30cm, Male terminals** SKU 509681

**300cm, Male terminals** SKU 509683

**300cm, Female terminals** SKU 509684