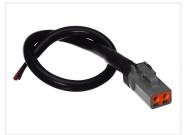

## ATP connector with cable - 2 poles

The waterproof ATP connectors are read to use with 30 or 300cm cable. Typically used where there is a high current.

The waterproof ATP connectors are read to use with 30 or 300cm cable. They are typically used where there is a high current, eg. large LED bars. The plugs are intended for use on cars and trucks, 12V and 24V.

Max current is 25A for ATP connectors.

Buy online at:

www.matronics.eu/509681

**Specifications** 

Temperature -55 to 125 degrees

**30cm, Male terminals** SKU 509681

**300cm, Male terminals** SKU 509683

**300cm, Female terminals** SKU 509684