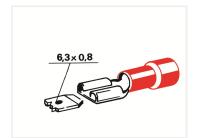

# 100 pcs. Cablelug, female partially isolated - 6,3x0,8

A box with 100 pcs. female-cablelugs, partially insulated. The size is 6,3 x 0.8mm. Available in red, blue and yellow.

A box with 100 pcs. female-cablelugs, partially insulated. The size is 6,3 x 0.8mm. Available in red, blue and yellow.

#### Red lugs:

- Wire 0,5 1,5mm<sup>2</sup>
- Max voltage: 220V
- Max current: 19A

### Yellow lugs:

- Wire 4,0 6,0mm<sup>2</sup>
- Max current: 40A

- Max voltage: 220V