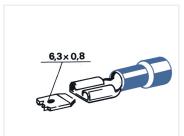

# 100 pcs. Cablelug, female partially isolated - 6,3x0,8

A box with 100 pcs. female-cablelugs, partially insulated. The size is 6,3 x 0.8mm. Available in red, blue and yellow.

A box with 100 pcs. female-cablelugs, partially insulated. The size is 6,3 x 0.8mm. Available in red, blue and yellow.

#### Red lugs:

- Wire 0,5 1,5mm<sup>2</sup>
- Max voltage: 220V
- Max current: 19A

### Yellow lugs:

- Wire 4,0 6,0mm<sup>2</sup>
- Max current: 40A

- Max voltage: 220V