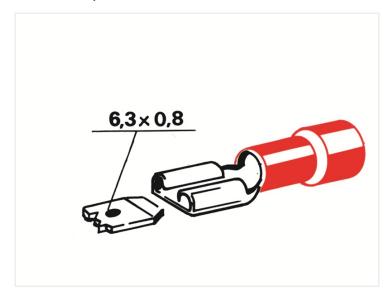

# 100 pcs. Cablelug, female partially isolated - 6,3x0,8

A box with 100 pcs. female-cablelugs, partially insulated. The size is 6,3 x 0.8mm. Available in red, blue and yellow.

A box with 100 pcs. female-cablelugs, partially insulated. The size is 6,3 x 0.8mm. Available in red, blue and yellow.

#### Red lugs:

- Wire 0,5 1,5mm<sup>2</sup>
- Max voltage: 220V
- Max current: 19A

### Yellow lugs:

- Wire 4,0 6,0mm<sup>2</sup>
- Max current: 40A

- Max voltage: 220V