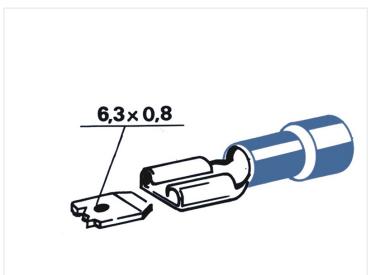

# 100 pcs. Cablelug, female partially isolated - 6,3x0,8

A box with 100 pcs. female-cablelugs, partially insulated. The size is 6,3 x 0.8mm. Available in red, blue and yellow.

A box with 100 pcs. female-cablelugs, partially insulated. The size is 6,3 x 0.8mm. Available in red, blue and yellow.

#### Blue lugs:

- Wire 1,5 2,5mm<sup>2</sup>
- Max voltage: 220V
- Max current: 20A

#### Blue

SKU 507406-B

SKU 507406-R