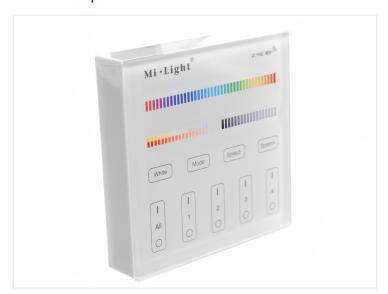

## Mi Light RGB+CCT Touch panel

Nice touch panel that can be mounted on the wall, for controlling the colors and color temperature on you RGB+CCT Mi-Light units.

Nice and elegant touch control-panel for managing your Mi-Light RGB and RGB+CCT controllers and bulbs.

The control panel makes it easy to turn on and off, adjusting color, brightness, color temperature and effect-mode in 4 different zones.

The panel is tempered glass, which gives the control panel a luxurious look.

The built-in wireless transmitter has a 30 meter range. The model with 2 x AAA battery requires no connection, and can be screwed or taped on. A piece of double-adhesive tape is included.

Buy online at: