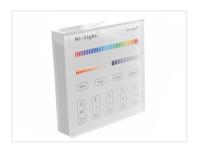

## Mi Light RGB+CCT Touch panel

Nice touch panel that can be mounted on the wall, for controlling the colors and color temperature on you RGB+CCT Mi-Light units.

Nice and elegant touch control-panel for managing your Mi-Light RGB and RGB+CCT controllers and bulbs.

The control panel makes it easy to turn on and off, adjusting color, brightness, color temperature and effect-mode in 4 different zones.

The panel is tempered glass, which gives the control panel a luxurious look.

The built-in wireless transmitter has a 30 meter range. The model with 2 x AAA battery requires no connection, and can be screwed or taped on. A piece of double-adhesive tape is included.

Buy online at: