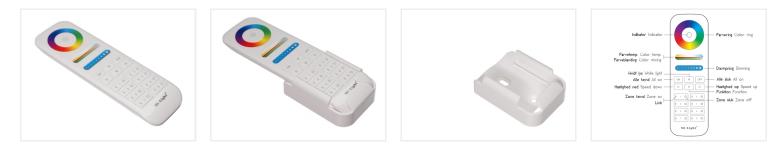

## Mi-Light RGB+CCT Remote

Wireless remote for setting color and functions on your Mi-Light RGB+CCT products. 8 zones.

This remote makes it easy to adjust the light color, saturation and colortemperature with the touch panel. There are also buttons for zone-control and setting effects and the speed of these. With 8 zones, you have plenty of options to customize the light in the individual rooms.

The remote has a compact and friendly design and size.

It uses 2 x AAA batteries, and a practical wall-mount is included with screws and double-adhesive tape for mounting it.

The remote can be used together with a touch panel and the Android & iPhone bridge, you simply set up the lights in the wanted zones.

## Buy online at:

www.matronics.eu/609660

Specifications Range 30m Battery 2 x AAA

**Mi-Light RGB+CCT Remote** SKU 609660 Dimensions: 19 x 153 x 47mm