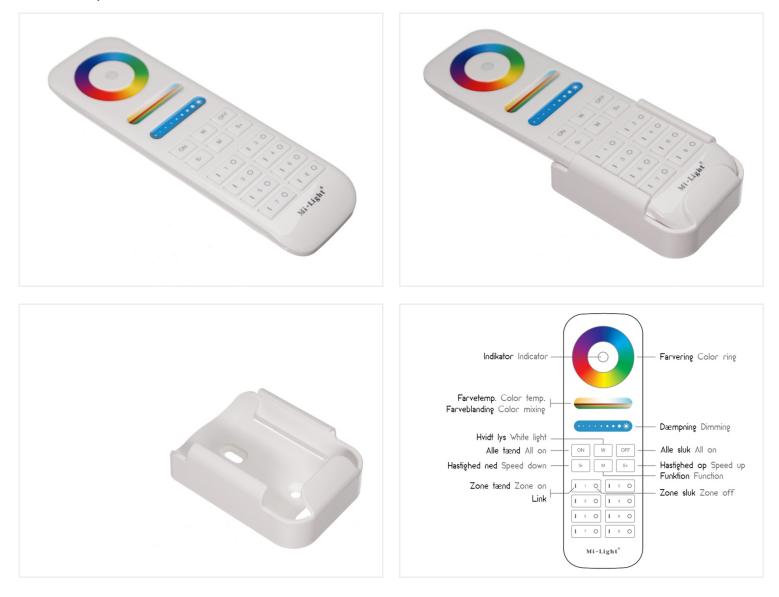

## Mi-Light RGB+CCT Remote

Wireless remote for setting color and functions on your Mi-Light RGB+CCT products. 8 zones.

This remote makes it easy to adjust the light color, saturation and colortemperature with the touch panel. There are also buttons for zone-control and setting effects and the speed of these. With 8 zones, you have plenty of options to customize the light in the individual rooms.

The remote has a compact and friendly design and size.

It uses 2 x AAA batteries, and a practical wall-mount is included with screws and double-adhesive tape for mounting it.

The remote can be used together with a touch panel and the Android & iPhone bridge, you simply set up the lights in the wanted zones.