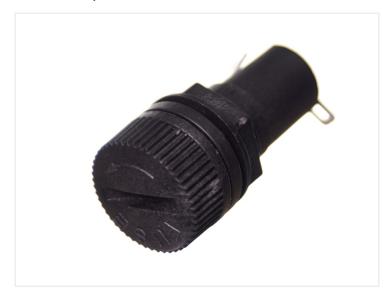

### Fuseholder for panel mounting, glass fuse

Compact fuseholder that is mounted in a panel, eg. in a enclosure. Makes it easy to check and replace fuses.

Compact fuseholder for glass fuses 20x5mm, that is mounted in a panel, eg. in a enclosure. By unscrewing the top you get direct access to the fuse, without opening the enclosure. This makes it easy to check and replace fuses.

#### Buy online at:

www.matronics.eu/514055

Wires are soldered on to the two terminals. The fuseholder is mounted on the included nut.

#### Specifications

| Max current     | 16A          |
|-----------------|--------------|
| Max voltage     | 250V         |
| Mountinghole    | 13mm         |
| Fuse            | 20x5mm glass |
| Panel thickness | 0.8 - 2.8mm  |