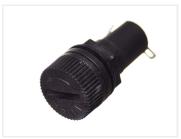

### Fuseholder for panel mounting, glass fuse

Compact fuseholder that is mounted in a panel, eg. in a enclosure. Makes it easy to check and replace fuses.

Compact fuseholder for glass fuses 20x5mm, that is mounted in a panel, eg. in a enclosure. By unscrewing the top you get direct access to the fuse, without opening the enclosure. This makes it easy to check and replace fuses.

#### Buy online at:

www.matronics.eu/514055

Wires are soldered on to the two terminals. The fuseholder is mounted on the included nut.

#### Specifications

| Max current     | 16A          |
|-----------------|--------------|
| Max voltage     | 250V         |
| Mountinghole    | 13mm         |
| Fuse            | 20x5mm glass |
| Panel thickness | 0.8 - 2.8mm  |