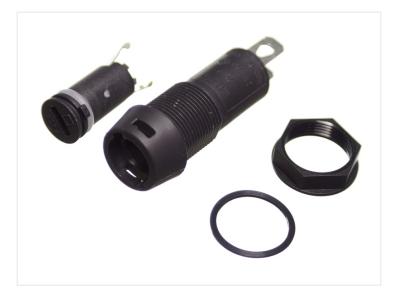

## Waterproof fuse holde for panel mounting, glass fuse

Waterproof fuseholder for 20x5mm, that is mounted in a panel, which makes it easy to replace the fuse eg. in an enclosure.

Waterproof fuseholder for 20x5mm fuses. mounted in a panel, which makes it easy to replace the fuse eg. in an enclosure, without having to open this. The top is easy screwed off with a screwdriver, where after this is easy pulled off. The fuse then sits in the top - taking the old out and putting in a new one is done easily.

The holder is mounted in a 13mm hole, with the included nut and rubber gasket.

There are 4.8 x 0.5 quick connects on the bottom for easy connecting.

## **Specifications**

Max current 16A Max voltage 250V Mountinghole 13mm

Fuse 20x5mm glass Panel thickness Max 6mm

Waterproof fuse holde for panel mounting, glass fuse
SKU 514056