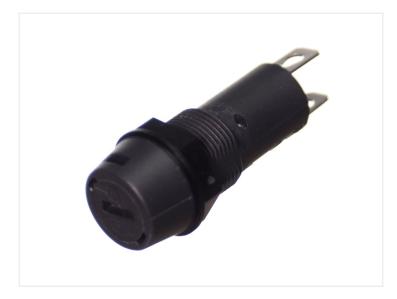

## Waterproof fuse holde for panel mounting, glass fuse

Waterproof fuseholder for 20x5mm, that is mounted in a panel, which makes it easy to replace the fuse eg. in an enclosure.

Waterproof fuseholder for 20x5mm fuses. mounted in a panel, which makes it easy to replace the fuse eg. in an enclosure, without having to open this. The top is easy screwed off with a screwdriver, where after this is easy pulled off. The fuse then sits in the top - taking the old out and putting in a new one is done easily.

The holder is mounted in a 13mm hole, with the included nut and rubber gasket.

There are 4.8 x 0.5 quick connects on the bottom for easy connecting.