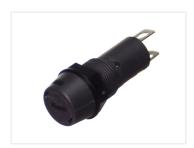

## Waterproof fuse holde for panel mounting, glass fuse

Waterproof fuseholder for 20x5mm, that is mounted in a panel, which makes it easy to replace the fuse eg. in an enclosure.

Waterproof fuseholder for 20x5mm fuses. mounted in a panel, which makes it easy to replace the fuse eg. in an enclosure, without having to open this. The top is easy screwed off with a screwdriver, where after this is easy pulled off. The fuse then sits in the top - taking the old out and putting in a new one is done easily.

The holder is mounted in a 13mm hole, with the included nut and rubber gasket.

There are 4.8 x 0.5 quick connects on the bottom for easy connecting.