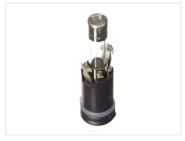

## Waterproof fuse holde for panel mounting, glass fuse

Waterproof fuseholder for 20x5mm, that is mounted in a panel, which makes it easy to replace the fuse eg. in an enclosure.

Waterproof fuseholder for 20x5mm fuses. mounted in a panel, which makes it easy to replace the fuse eg. in an enclosure, without having to open this. The top is easy screwed off with a screwdriver, where after this is easy pulled off. The fuse then sits in the top - taking the old out and putting in a new one is done easily.

The holder is mounted in a 13mm hole, with the included nut and rubber gasket.

There are 4.8 x 0.5 quick connects on the bottom for easy connecting.