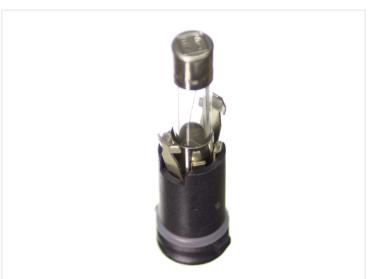

## Waterproof fuse holde for panel mounting, glass fuse

Waterproof fuseholder for 20x5mm, that is mounted in a panel, which makes it easy to replace the fuse eg. in an enclosure.

Waterproof fuseholder for 20x5mm fuses. mounted in a panel, which makes it easy to replace the fuse eg. in an enclosure, without having to open this. The top is easy screwed off with a screwdriver, where after this is easy pulled off. The fuse then sits in the top - taking the old out and putting in a new one is done easily.