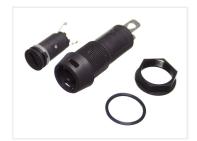

## Waterproof fuse holde for panel mounting, glass fuse

Waterproof fuseholder for 20x5mm, that is mounted in a panel, which makes it easy to replace the fuse eg. in an enclosure.

Waterproof fuseholder for 20x5mm fuses. mounted in a panel, which makes it easy to replace the fuse eg. in an enclosure, without having to open this. The top is easy screwed off with a screwdriver, where after this is easy pulled off. The fuse then sits in the top - taking the old out and putting in a new one is done easily.

The holder is mounted in a 13mm hole, with the included nut and rubber gasket.

There are 4.8 x 0.5 quick connects on the bottom for easy connecting.

## **Specifications**

Max current 16A Max voltage 250V Mountinghole 13mm

Fuse 20x5mm glass Panel thickness Max 6mm

Waterproof fuse holde for panel mounting, glass fuse
SKU 514056