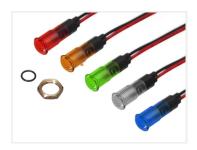

## LED Indicator - Plastic, IP67

LED indicator for 12V, that is waterproof when mounted in a panel. Made of colored plastic, making it perfect for outdoors use, eg. in a enclosure.

LED indicator for 12V and 24V, that is made of plastic. A neutral design without edge makes it universally usable in any design. It can be used outdoors when mounted in a panel or enclosure. Fits in a 8mm hole.

Buy online at:

www.matronics.eu/502250

A gasket and a nut is included for fastening it waterproof in a panel.

**12V, Red** SKU 502250

Voltage: 12V

Dimensions: Ø10 x 27mm

12V, Yellow

SKU 502252 Voltage: 12V

Dimensions: Ø10 x 27mm

Voltage:

12V, White

SKU 502253

24V, Green

SKU 502261

24V, White

SKU 502263

12V, Green

SKU 502251

Voltage: 12V

Dimensions: Ø10 x 27mm

12V, Blue

SKU 502254

24V, Red

SKU 502260