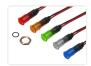

## LED Indicator - Plastic, IP67

LED indicator for 12V, that is waterproof when mounted in a panel. Made of colored plastic, making it perfect for outdoors use, eg. in a enclosure.

LED indicator for 12V and 24V, that is made of plastic. A neutral design without edge makes it universally usable in any design. It can be used outdoors when mounted in a panel or enclosure. Fits in a 8mm hole.

Buy online at:

www.matronics.eu/502250

A gasket and a nut is included for fastening it waterproof in a panel.

**12V, Red** SKU 502250

Voltage: 12V

Dimensions: Ø10 x 27mm

12V, Yellow

SKU 502252 Voltage: 12V

Dimensions: Ø10 x 27mm

Voltage:

12V, White

SKU 502253

24V, Green

SKU 502261

24V, White

SKU 502263