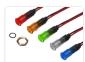

## LED Indicator - Plastic, IP67

LED indicator for 12V, that is waterproof when mounted in a panel. Made of colored plastic, making it perfect for outdoors use, eg. in a enclosure.

LED indicator for 12V and 24V, that is made of plastic. A neutral design without edge makes it universally usable in any design. It can be used outdoors when mounted in a panel or enclosure. Fits in a 8mm hole.

Buy online at:

www.matronics.eu/502250

A gasket and a nut is included for fastening it waterproof in a panel.

**12V, Red** SKU 502250

Voltage: 12V

Dimensions: Ø10 x 27mm

12V, Yellow

SKU 502252 Voltage: 12V

Dimensions: Ø10 x 27mm

Voltage:

12V, White

SKU 502253

24V, Green

SKU 502261

24V, White

SKU 502263