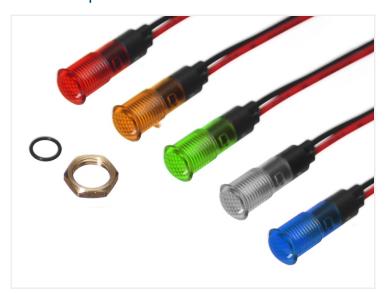

## LED Indicator - Plastic, IP67

LED indicator for 12V, that is waterproof when mounted in a panel. Made of colored plastic, making it perfect for outdoors use, eg. in a enclosure.

LED indicator for 12V and 24V, that is made of plastic. A neutral design without edge makes it universally usable in any design. It can be used outdoors when mounted in a panel or enclosure. Fits in a 8mm hole.

Buy online at:

www.matronics.eu/502250

A gasket and a nut is included for fastening it waterproof in a panel.

**12V, Red** SKU 502250

Voltage: 12V

Dimensions: Ø10 x 27mm

12V, Yellow

SKU 502252 Voltage: 12V

Dimensions: Ø10 x 27mm

Voltage:

12V, White

SKU 502253

24V, Green

SKU 502261

24V, White

SKU 502263

12V, Green

SKU 502251

Voltage: 12V

Dimensions: Ø10 x 27mm

12V, Blue

SKU 502254

24V, Red

SKU 502260