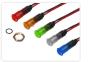

## LED Indicator - Plastic, IP67

LED indicator for 12V, that is waterproof when mounted in a panel. Made of colored plastic, making it perfect for outdoors use, eg. in a enclosure.

LED indicator for 12V and 24V, that is made of plastic. A neutral design without edge makes it universally usable in any design. It can be used outdoors when mounted in a panel or enclosure. Fits in a 8mm hole.

Buy online at:

www.matronics.eu/502250

A gasket and a nut is included for fastening it waterproof in a panel.

**12V, Red** SKU 502250

Voltage: 12V

Dimensions: Ø10 x 27mm

12V, Yellow

SKU 502252 Voltage: 12V

Dimensions: Ø10 x 27mm

Voltage:

12V, White

SKU 502253

24V, Green

SKU 502261

24V, White

SKU 502263

230V, Red

SKU 502265

Voltage: 230V

Dimensions: 10 x 27mm

12V, Green

SKU 502251

Voltage: 12V

Dimensions: Ø10 x 27mm

12V, Blue

SKU 502254

24V, Red

SKU 502260

24V, Yellow

SKU 502262

24V, Blue

SKU 502264

230V, Green

SKU 502266

Voltage: 230V

Dimensions: 10 x 27mm

230V, White

SKU 502268

Voltage: 230V

Dimensions: 10 x 27mm