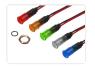

## LED Indicator - Plastic, IP67

LED indicator for 12V, that is waterproof when mounted in a panel. Made of colored plastic, making it perfect for outdoors use, eg. in a enclosure.

LED indicator for 12V and 24V, that is made of plastic. A neutral design without edge makes it universally usable in any design. It can be used outdoors when mounted in a panel or enclosure. Fits in a 8mm hole.

Buy online at:

www.matronics.eu/502250

A gasket and a nut is included for fastening it waterproof in a panel.

**12V, Red** SKU 502250

Voltage: 12V

Dimensions: Ø10 x 27mm

12V, Yellow

SKU 502252 Voltage: 12V

Dimensions: Ø10 x 27mm

Voltage:

12V, White

SKU 502253

24V, Green

SKU 502261

24V, White

SKU 502263

230V, Red

SKU 502265

Voltage: 230V

Dimensions: 10 x 27mm

12V, Green

SKU 502251

Voltage: 12V

Dimensions: Ø10 x 27mm

12V, Blue

SKU 502254

24V, Red

SKU 502260

24V, Yellow

SKU 502262

24V, Blue

SKU 502264

230V, Green

SKU 502266

Voltage: 230V

Dimensions: 10 x 27mm

230V, White

SKU 502268

Voltage: 230V

Dimensions: 10 x 27mm