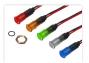

## LED Indicator - Plastic, IP67

LED indicator for 12V, that is waterproof when mounted in a panel. Made of colored plastic, making it perfect for outdoors use, eg. in a enclosure.

LED indicator for 12V and 24V, that is made of plastic. A neutral design without edge makes it universally usable in any design. It can be used outdoors when mounted in a panel or enclosure. Fits in a 8mm hole.

Buy online at:

www.matronics.eu/502250

A gasket and a nut is included for fastening it waterproof in a panel.

**12V, Red** SKU 502250

Voltage: 12V

Dimensions: Ø10 x 27mm

12V, Yellow

SKU 502252 Voltage: 12V

Dimensions: Ø10 x 27mm

Voltage:

12V, White

SKU 502253

24V, Green

SKU 502261

24V, White

SKU 502263