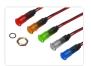

## LED Indicator - Plastic, IP67

LED indicator for 12V, that is waterproof when mounted in a panel. Made of colored plastic, making it perfect for outdoors use, eg. in a enclosure.

LED indicator for 12V and 24V, that is made of plastic. A neutral design without edge makes it universally usable in any design. It can be used outdoors when mounted in a panel or enclosure. Fits in a 8mm hole.

Buy online at:

www.matronics.eu/502250

A gasket and a nut is included for fastening it waterproof in a panel.

**12V, Red** SKU 502250

Voltage: 12V

Dimensions: Ø10 x 27mm

12V, Yellow

SKU 502252 Voltage: 12V

Dimensions: Ø10 x 27mm

Voltage:

12V, White

SKU 502253

24V, Green

SKU 502261

24V, White

SKU 502263

230V, Red

SKU 502265

Voltage: 230V

Dimensions: 10 x 27mm

12V, Green

SKU 502251

Voltage: 12V

Dimensions: Ø10 x 27mm

12V, Blue

SKU 502254

24V, Red

SKU 502260

24V, Yellow

SKU 502262

24V, Blue

SKU 502264

230V, Green

SKU 502266

Voltage: 230V

Dimensions: 10 x 27mm

230V, White

SKU 502268

Voltage: 230V

Dimensions: 10 x 27mm