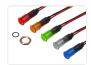

## LED Indicator - Plastic, IP67

LED indicator for 12V, that is waterproof when mounted in a panel. Made of colored plastic, making it perfect for outdoors use, eg. in a enclosure.

LED indicator for 12V and 24V, that is made of plastic. A neutral design without edge makes it universally usable in any design. It can be used outdoors when mounted in a panel or enclosure. Fits in a 8mm hole.

Buy online at:

www.matronics.eu/502250

A gasket and a nut is included for fastening it waterproof in a panel.

**12V, Red** SKU 502250

Voltage: 12V

Dimensions: Ø10 x 27mm

12V, Yellow

SKU 502252 Voltage: 12V

Dimensions: Ø10 x 27mm

Voltage:

12V, White

SKU 502253

24V, Green

SKU 502261

24V, White

SKU 502263

230V, Red

SKU 502265

Voltage: 230V

Dimensions: 10 x 27mm

12V, Green

SKU 502251

Voltage: 12V

Dimensions: Ø10 x 27mm

12V, Blue

SKU 502254

24V, Red

SKU 502260

24V, Yellow

SKU 502262

24V, Blue

SKU 502264

230V, Green

SKU 502266

Voltage: 230V

Dimensions: 10 x 27mm

230V, White

SKU 502268

Voltage: 230V

Dimensions: 10 x 27mm