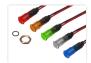

## LED Indicator - Plastic, IP67

LED indicator for 12V, that is waterproof when mounted in a panel. Made of colored plastic, making it perfect for outdoors use, eg. in a enclosure.

LED indicator for 12V and 24V, that is made of plastic. A neutral design without edge makes it universally usable in any design. It can be used outdoors when mounted in a panel or enclosure. Fits in a 8mm hole.

Buy online at:

www.matronics.eu/502250

A gasket and a nut is included for fastening it waterproof in a panel.

**12V, Red** SKU 502250

Voltage: 12V

Dimensions: Ø10 x 27mm

12V, Yellow

SKU 502252 Voltage: 12V

Dimensions: Ø10 x 27mm

Voltage:

12V, White

SKU 502253

24V, Green

SKU 502261

24V, White

SKU 502263