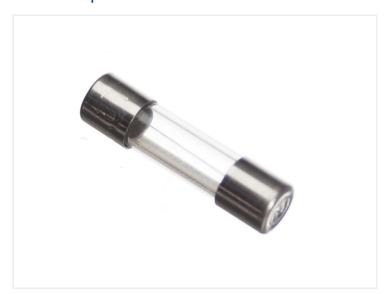

## 5 x 20mm glass fuse

Glass fuse with dimensions Ø5 x 20mm that are used many places. Available with different rated amperes.

Glass fuse with dimensions  $\emptyset$ 5 x 20mm that are used many places. Available with different rated amperes.

Buy online at: www.matronics.eu/P005-310

They are typically used in a fuse holder, but you can also solder wires directly on

All model are F / Flink / Quick Blow and rated for Max 250V

**0.2A - 200mA** SKU P005-310