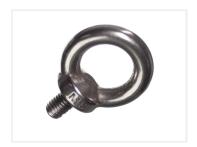

## Lifting eye, M8

Stong liftingeye / ring that can be used in connection with system profiles. Available with M8 thread.

Stong liftingeye / ring that can be used for hanging or lifting parts. Can be used in connection with system profiles. Available with M8 thread.

**Lifting eye, M8** SKU A008402 Dimensions: mm