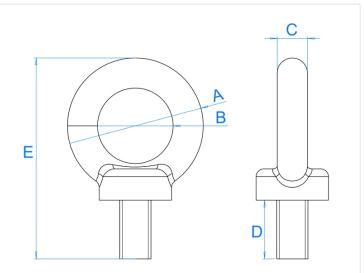

## Lifting eye, M8

Stong liftingeye / ring that can be used in connection with system profiles. Available with M8 thread.





Stong liftingeye / ring that can be used for hanging or lifting parts. Can be used in connection with system profiles. Available with M8 thread.

Notice that this eye does not have any special approvals available, and that you should take care about rules regarding lifts. Always make sure you take safety into consideration.

Buy online at: <a href="https://www.matronics.eu/A008402">www.matronics.eu/A008402</a>



**Lifting eye, M8** SKU A008402 Dimensions: mm

## Product pictures