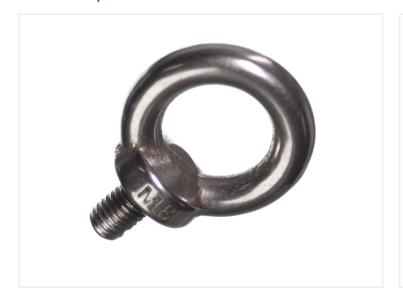

## Lifting eye, M8

Stong liftingeye / ring that can be used in connection with system profiles. Available with M8 thread.

Stong liftingeye / ring that can be used for hanging or lifting parts. Can be used in connection with system profiles. Available with M8 thread.

**Lifting eye, M8** SKU A008402 Dimensions: mm