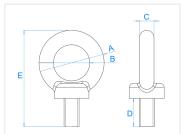

## Lifting eye, M8

Stong liftingeye / ring that can be used in connection with system profiles. Available with M8 thread.





Stong liftingeye / ring that can be used for hanging or lifting parts. Can be used in connection with system profiles. Available with M8 thread.

Notice that this eye does not have any special approvals available, and that you should take care about rules regarding lifts. Always make sure you take safety into consideration.

Buy online at: <a href="https://www.matronics.eu/A008402">www.matronics.eu/A008402</a>



**Lifting eye, M8** SKU A008402 Dimensions: mm

## Product pictures