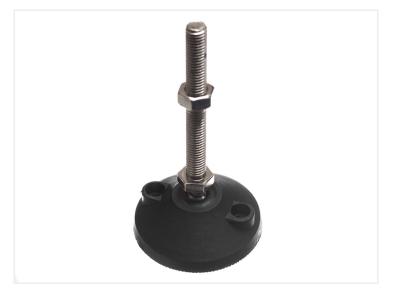

## Serie 30 & 40 - Foot with threaded rod - Ø80

Strong and wide tiltable foot with threaded rod, with M8, M10 or M12 thread. Intended for system profiles, but is universal

Strong and wide tiltable foot with threaded rod, with M8, M10 or M12 thread.

The foot is in black plastic with a rough surface underneath. There are two holes in it that can be used if you need to fasten it too the floor. The threaded rod is 80-100mm depending on thread, making it very easy to adjust the feet to level the part. A nut is included on the rod, to lock the height of the foot.

The foot is intended for system profiles, but is universal.

The max weight is 1200kg, but this depends on how it is mounted.