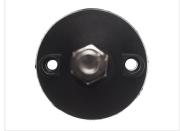

The foot is in black plastic with a rough surface underneath. There are two holes in it that can be used if you need to fasten it too the floor. The threaded rod is 80-100mm depending on thread, making it very easy to adjust the feet to level the part. A nut is included on the rod, to lock the height of the foot.