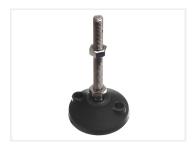

## Serie 30 & 40 - Foot with threaded rod - Ø80

Strong and wide tiltable foot with threaded rod, with M8, M10 or M12 thread. Intended for system profiles, but is universal

Strong and wide tiltable foot with threaded rod, with M8, M10 or M12 thread.

The foot is in black plastic with a rough surface underneath. There are two holes in it that can be used if you need to fasten it too the floor. The threaded rod is 80-100mm depending on thread, making it very easy to adjust the feet to level the part. A nut is included on the rod, to lock the height of the foot.

The foot is intended for system profiles, but is universal.

The max weight is 1200kg, but this depends on how it is mounted.