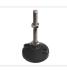

## Serie 30 & 40 - Foot with threaded rod - Ø80

Strong and wide tiltable foot with threaded rod, with M8, M10 or M12 thread. Intended for system profiles, but is universal

Strong and wide tiltable foot with threaded rod, with M8, M10 or M12 thread.

The foot is in black plastic with a rough surface underneath. There are two holes in it that can be used if you need to fasten it too the floor. The threaded rod is 80-100mm depending on thread, making it very easy to adjust the feet to level the part. A nut is included on the rod, to lock the height of the foot.

The foot is intended for system profiles, but is universal.

The max weight is 1200kg, but this depends on how it is mounted.