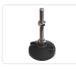

## Serie 30 & 40 - Foot with threaded rod - Ø80

Strong and wide tiltable foot with threaded rod, with M8, M10 or M12 thread. Intended for system profiles, but is universal

Strong and wide tiltable foot with threaded rod, with M8, M10 or M12 thread.

The foot is in black plastic with a rough surface underneath. There are two holes in it that can be used if you need to fasten it too the floor. The threaded rod is 80-100mm depending on thread, making it very easy to adjust the feet to level the part. A nut is included on the rod, to lock the height of the foot.

The foot is intended for system profiles, but is universal.

The max weight is 1200kg, but this depends on how it is mounted.