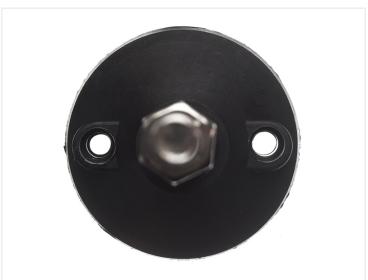

The foot is in black plastic with a rough surface underneath. There are two holes in it that can be used if you need to fasten it too the floor. The threaded rod is 80-100mm depending on thread, making it very easy to adjust the feet to level the part. A nut is included on the rod, to lock the height of the foot.