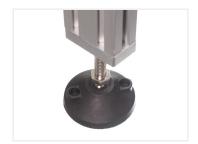

## Serie 30 & 40 - Foot with threaded rod - Ø80

Strong and wide tiltable foot with threaded rod, with M8, M10 or M12 thread. Intended for system profiles, but is universal

Strong and wide tiltable foot with threaded rod, with M8, M10 or M12 thread.

The foot is in black plastic with a rough surface underneath. There are two holes in it that can be used if you need to fasten it too the floor. The threaded rod is 80-100mm depending on thread, making it very easy to adjust the feet to level the part. A nut is included on the rod, to lock the height of the foot.