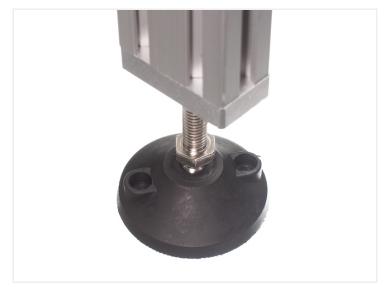

## Serie 30 & 40 - Foot with threaded rod - Ø80

Strong and wide tiltable foot with threaded rod, with M8, M10 or M12 thread. Intended for system profiles, but is universal

Strong and wide tiltable foot with threaded rod, with M8, M10 or M12 thread.

The foot is in black plastic with a rough surface underneath. There are two holes in it that can be used if you need to fasten it too the floor. The threaded rod is 80-100mm depending on thread, making it very easy to adjust the feet to level the part. A nut is included on the rod, to lock the height of the foot.

The foot is intended for system profiles, but is universal.

The max weight is 1200kg, but this depends on how it is mounted.