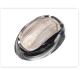

### Mounting

The base is screwed or bolted on, where after the lamp is simply clicked down on it, where it clicks on. There are 2 screws included with each lamp.