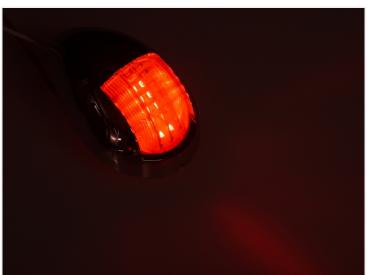

## Boat marine lantern / navigation lamp

LED marine boat lamps in tear shape, with white or chrome house. Red, green and white light. Follows international specifications.

Great looking LED marine boat lamps in tear shape, with white or chrome house. With red, green and white glass and LED light, that will never require a bulb replacement. The manufacturer offers 5 year waranty on the lamp, and the construction ensures that the lamp will endure many seasons. Easily mounted on the boat, without any visible screws or bolts.

The lamps have a very low power consumption betweem 1.1W and 2.5W, depending on color.

The lamp is fully enclosed (IP67), which means it can be fully immersed without any issues.

They are built according to international specifications, regarding color and light beam.