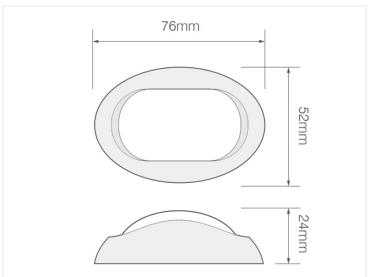

#### **Specifications**

Waranty 5 years

Voltage 12V DC / 24V DC

Cable 180mm

Chrome, Green

SKU 530001

Dimensions: 24 x 76 x 52mm

White, Red

SKU 530004

Dimensions: 24 x 76 x 52mm

Chrome, Red

SKU 530003

Dimensions: 24 x 76 x 52mm

Chrome, White

SKU 530005

Dimensions: 24 x 76 x 52mm

White, White

SKU 530006

Dimensions: 24 x 76 x 52mm