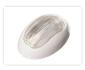

## Boat marine lantern / navigation lamp

LED marine boat lamps in tear shape, with white or chrome house. Red, green and white light. Follows international specifications.

Great looking LED marine boat lamps in tear shape, with white or chrome house. With red, green and white glass and LED light, that will never require a bulb replacement. The manufacturer offers 5 year waranty on the lamp, and the construction ensures that the lamp will endure many seasons. Easily mounted on the boat, without any visible screws or bolts.

White, White

SKU 530006

Dimensions: 24 x 76 x 52mm