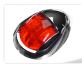

## Boat marine lantern / navigation lamp

LED marine boat lamps in tear shape, with white or chrome house. Red, green and white light. Follows international specifications.

Great looking LED marine boat lamps in tear shape, with white or chrome house. With red, green and white glass and LED light, that will never require a bulb replacement. The manufacturer offers 5 year waranty on the lamp, and the construction ensures that the lamp will endure many seasons. Easily mounted on the boat, without any visible screws or bolts.

SKU 530004

Dimensions: 24 x 76 x 52mm

Chrome, Red

SKU 530003

Dimensions: 24 x 76 x 52mm

Chrome, White

SKU 530005

Dimensions: 24 x 76 x 52mm