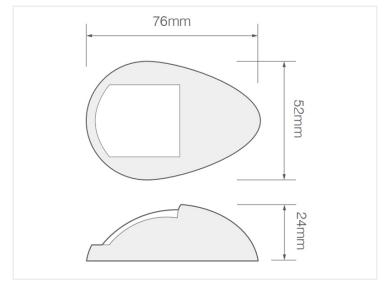

#### **Specifications**

Waranty 5 years

Voltage 12V DC / 24V DC

Cable 180mm

Chrome, Green

SKU 530001

Dimensions: 24 x 76 x 52mm

White, Red

SKU 530004

Dimensions: 24 x 76 x 52mm

Chrome, Red

SKU 530003

Dimensions: 24 x 76 x 52mm

Chrome, White

SKU 530005

Dimensions: 24 x 76 x 52mm

White, White

SKU 530006

Dimensions: 24 x 76 x 52mm