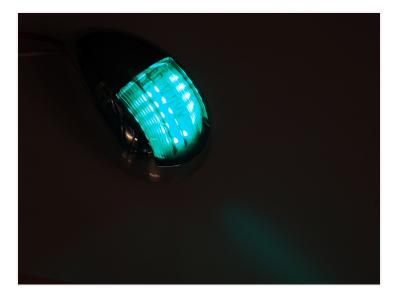

## Boat marine lantern / navigation lamp

LED marine boat lamps in tear shape, with white or chrome house. Red, green and white light. Follows international specifications.

Great looking LED marine boat lamps in tear shape, with white or chrome house. With red, green and white glass and LED light, that will never require a bulb replacement. The manufacturer offers 5 year waranty on the lamp, and the construction ensures that the lamp will endure many seasons. Easily mounted on the boat, without any visible screws or bolts.

The lamps have a very low power consumption betweem 1.1W and 2.5W, depending on color.

The lamp is fully enclosed (IP67), which means it can be fully immersed without any issues.

They are built according to international specifications, regarding color and light beam.