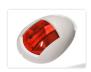

## Boat marine lantern / navigation lamp

LED marine boat lamps in tear shape, with white or chrome house. Red, green and white light. Follows international specifications.

Great looking LED marine boat lamps in tear shape, with white or chrome house. With red, green and white glass and LED light, that will never require a bulb replacement. The manufacturer offers 5 year waranty on the lamp, and the construction ensures that the lamp will endure many seasons. Easily mounted on the boat, without any visible screws or bolts.

#### **Specifications**

Waranty 5 years

Voltage 12V DC / 24V DC

Cable 180mm

Chrome, Green

SKU 530001

Dimensions: 24 x 76 x 52mm

White, Red