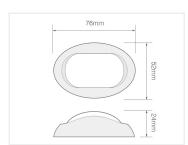

#### **Specifications**

Waranty 5 years

Voltage 12V DC / 24V DC

Cable 180mm

Chrome, Green

SKU 530001

Dimensions: 24 x 76 x 52mm

White, Red

SKU 530004

Dimensions: 24 x 76 x 52mm

Chrome, Red

SKU 530003

Dimensions: 24 x 76 x 52mm

Chrome, White

SKU 530005

Dimensions: 24 x 76 x 52mm

White, White

SKU 530006

Dimensions: 24 x 76 x 52mm