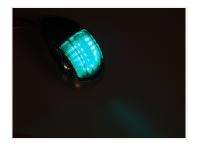

## Boat marine lantern / navigation lamp

LED marine boat lamps in tear shape, with white or chrome house. Red, green and white light. Follows international specifications.

Great looking LED marine boat lamps in tear shape, with white or chrome house. With red, green and white glass and LED light, that will never require a bulb replacement. The manufacturer offers 5 year waranty on the lamp, and the construction ensures that the lamp will endure many seasons. Easily mounted on the boat, without any visible screws or bolts.

The lamps have a very low power consumption betweem 1.1W and 2.5W, depending on color.

The lamp is fully enclosed (IP67), which means it can be fully immersed without any issues.

They are built according to international specifications, regarding color and light beam.