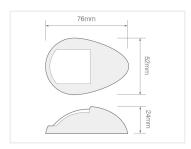

#### **Specifications**

Waranty 5 years

Voltage 12V DC / 24V DC

Cable 180mm

Chrome, Green

SKU 530001

Dimensions: 24 x 76 x 52mm

White, Red

SKU 530004

Dimensions: 24 x 76 x 52mm

Chrome, Red

SKU 530003

Dimensions: 24 x 76 x 52mm

Chrome, White

SKU 530005

Dimensions: 24 x 76 x 52mm

White, White

SKU 530006

Dimensions: 24 x 76 x 52mm