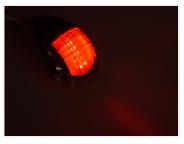

## Boat marine lantern / navigation lamp

LED marine boat lamps in tear shape, with white or chrome house. Red, green and white light. Follows international specifications.

Great looking LED marine boat lamps in tear shape, with white or chrome house. With red, green and white glass and LED light, that will never require a bulb replacement. The manufacturer offers 5 year waranty on the lamp, and the construction ensures that the lamp will endure many seasons. Easily mounted on the boat, without any visible screws or bolts.

The lamps have a very low power consumption betweem 1.1W and 2.5W, depending on color.

The lamp is fully enclosed (IP67), which means it can be fully immersed without any issues.

They are built according to international specifications, regarding color and light beam.