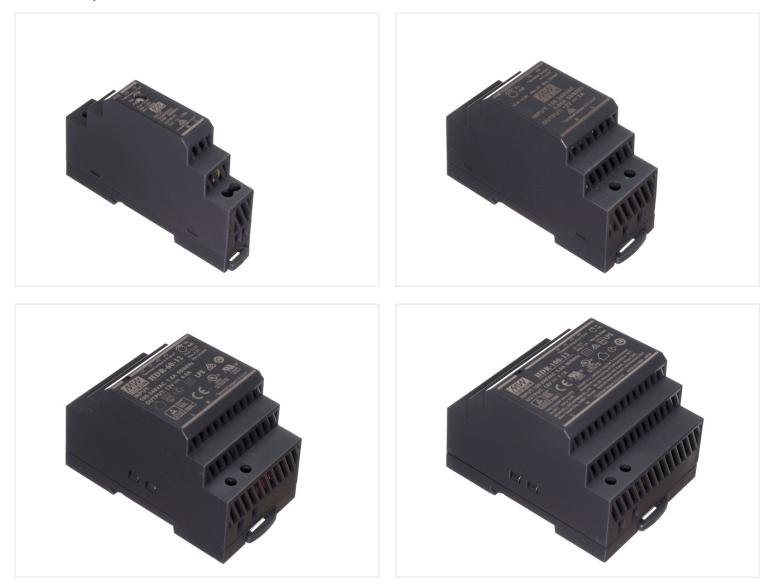

#### 24V DC, 60W

SKU 504622 Output-voltage: 21.6 - 29V Output-power: 60W Output-current: 0 - 2.5A Operating temperature: -30 to +70 degree



#### **12V DC, 24W** SKU 503621 Output-voltage: 10.8 - 13.8V Output-power: 24W Output-current: 0 - 2A Operating temperature: -30 to +70 degree Dimensions: 58,4 x 90 x 35mm



#### 12V DC, 90W SKU 503623 Output-voltage: 12 - 13V Output-power: 85W Output-current: 0 - 7.5A Operating temperature: -30 to +70 degree Dimensions: 54,5 x 90 x 70mm



#### 24V DC, 36W SKU 504621 Output-voltage: 21.6 - 29V Output-power: 30W Output-current: 0 - 1.5A Operating temperature: -30 to +70 degree



#### 24V DC, 100.8W SKU 504623 Output-voltage: 24 - 25.5V Output-power: 100,8W Output-current: 0 - 4.2A Operating temperature: -30 to +70 degree

## Product pictures