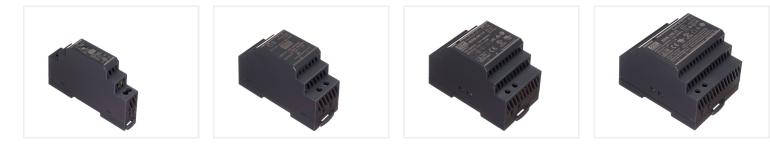

### Meanwell transformer for DIN rail

Compact transformers for mounting on DIN rail, that can be used for many purposes. For enclosures and panels.

Compact transformers for mounting on DIN rail, that can be used for many purposes. The transformer is built in to an enclosure or electrical panel, where they can be used for powering low voltage units, for example controllers, low voltage lighting etc. We have 12Vdc and 24Vdc versions.

They are protected against overvoltage, short circuit and overload.

Calibrating the output voltage can be done by adjusting the potentiometer in the front. A LED indicator shows when the unit it on.

The units have standard DIN size, where 15W is 1U, 30W is 2U etc.

#### 12V DC, 15W

SKU 503620 Output-voltage: 10.8 - 13.8V Output-power: 15W Output-current: 0 - 1.25A Operating temperature: -30 to +70 degree Dimensions: 58,4 x 90 x 17,5mm

#### **12V DC, 24W** SKU 503621 Output-voltage: 10.8 - 13.8V Output-power: 24W Output-current: 0 - 2A Operating temperature: -30 to +70 degree Dimensions: 58,4 x 90 x 35mm

#### 12V DC, 54W

SKU 503622 Output-voltage: 10.8 - 13.8V Output-power: 54W Output-current: 0 - 4.5A Operating temperature: -30 to +70 degree Dimensions: 54,5 x 90 x 52,5mm

#### 12V DC, 90W SKU 503623 Output-voltage: 12 - 13V Output-power: 85W Output-current: 0 - 7.5A Operating temperature: -30 to +70 degree Dimensions: 54,5 x 90 x 70mm