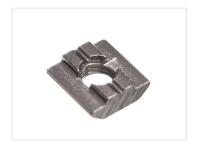

## Serie 20 - T-nut, gliding

Gliding nut for series 20 profiles, that is put in to the end of the profile. Can be glided back and forth in the profile.

Gliding nut for series 20 profiles, that is put in to the end of the profile. Can be glided back and forth in the profile, until it has been fastened.

Buy online at: <a href="https://www.matronics.eu/A200306">www.matronics.eu/A200306</a>

The nut is the best profile in regards to strength, and it cannot fall out of the profile. The disadvantage is of course that it needs to be pushed in to the profile before assembly.