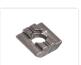

## Serie 20 - T-nut, gliding

Gliding nut for series 20 profiles, that is put in to the end of the profile. Can be glided back and forth in the profile.

Gliding nut for series 20 profiles, that is put in to the end of the profile. Can be glided back and forth in the profile, until it has been fastened.

Buy online at: <a href="https://www.matronics.eu/A200306">www.matronics.eu/A200306</a>

The nut is the best profile in regards to strength, and it cannot fall out of the profile. The disadvantage is of course that it needs to be pushed in to the profile before assembly.