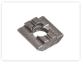

## Serie 20 - T-nut, gliding

Gliding nut for series 20 profiles, that is put in to the end of the profile. Can be glided back and forth in the profile.

Gliding nut for series 20 profiles, that is put in to the end of the profile. Can be glided back and forth in the profile, until it has been fastened.

Buy online at: <a href="https://www.matronics.eu/A200306">www.matronics.eu/A200306</a>

The nut is the best profile in regards to strength, and it cannot fall out of the profile. The disadvantage is of course that it needs to be pushed in to the profile before assembly.