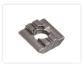

## Serie 20 - T-nut, gliding

Gliding nut for series 20 profiles, that is put in to the end of the profile. Can be glided back and forth in the profile.

Gliding nut for series 20 profiles, that is put in to the end of the profile. Can be glided back and forth in the profile, until it has been fastened.

Buy online at: <a href="https://www.matronics.eu/A200306">www.matronics.eu/A200306</a>

The nut is the best profile in regards to strength, and it cannot fall out of the profile. The disadvantage is of course that it needs to be pushed in to the profile before assembly.