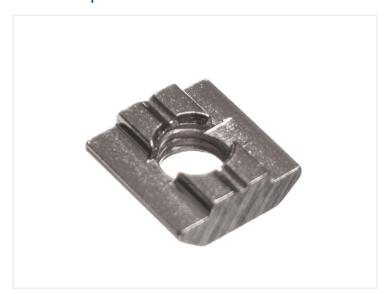

## Serie 20 - T-nut, gliding

Gliding nut for series 20 profiles, that is put in to the end of the profile. Can be glided back and forth in the profile.

Gliding nut for series 20 profiles, that is put in to the end of the profile. Can be glided back and forth in the profile, until it has been fastened.

Buy online at: <a href="https://www.matronics.eu/A200306">www.matronics.eu/A200306</a>

The nut is the best profile in regards to strength, and it cannot fall out of the profile. The disadvantage is of course that it needs to be pushed in to the profile before assembly.