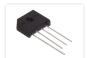

## Bridge rectifier - Max 50V, 8A

Simple rectifier bridge, that ensures that you always get the correct polarity connected.

Simple rectifier bridge, that ensures that you always get the correct polarity connected. The voltage from outside is connected to the input pins, where after the voltage on the output pins will be correctly polarized on the plus and minus pins.

The rectifier has a voltage drop of 1V, max current is 8.

The cables on one of the variants is 50cm long.

See the datasheet for all specifications.

## Buy online at:

www.matronics.eu/509802-K

**Specifications** 

Max voltage 50V Max current 8A

With pins SKU 509802 Dimensions: 7 x 43,2 x 24mm

**With cable** SKU 509802-K Dimensions: 7 x 43,2 x 24mm