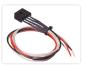

The rectifier has a voltage drop of 1V, max current is 8.

The cables on one of the variants is 50cm long.

See the datasheet for all specifications.

## Buy online at:

www.matronics.eu/509802-K

**Specifications** 

Max voltage 50V Max current 8A

With pins SKU 509802 Dimensions: 7 x 43,2 x 24mm

**With cable** SKU 509802-K Dimensions: 7 x 43,2 x 24mm