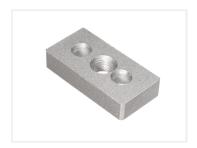

## Serie 3O - Center plate

Strong center-plate that can be bolted on to 3060 and 6060 profiles. There is a centerhole with threads, eg. for legs and wheels.

Strong center-plate that can be bolted on to 3060 and 6060 profiles. There is a centerhole with threads, eg. for legs and wheels

**3060 - M8** SKU A300417 Dimensions: 12 x 60 x 30mm

**3060 - M12** SKU A300419

**6060 - M12** SKU A300416 Dimensions: 12 x 60 x 60mm

**3060 - M10** SKU A300415 Dimensions: 12 x 60 x 30mm

**6060 - M8**SKU A300418
Dimensions: 12 x 60 x 60mm