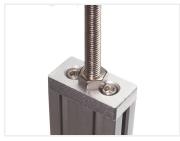

## Serie 3O - Center plate

Strong center-plate that can be bolted on to 3060 and 6060 profiles. There is a centerhole with threads, eg. for legs and wheels.

Strong center-plate that can be bolted on to 3060 and 6060 profiles. There is a centerhole with threads, eg. for legs and wheels

Buy online at: <a href="https://www.matronics.eu/A300415">www.matronics.eu/A300415</a>

You make threads in the end holes of the profiles, where after it is easy to bolt the center plates on.

Material: aluminium