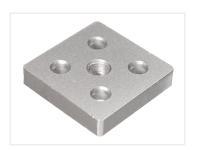

## Serie 3O - Center plate

Strong center-plate that can be bolted on to 3060 and 6060 profiles. There is a centerhole with threads, eg. for legs and wheels.

Strong center-plate that can be bolted on to 3060 and 6060 profiles. There is a centerhole with threads, eg. for legs and wheels

**3060 - M8** SKU A300417 Dimensions: 12 x 60 x 30mm

**3060 - M12** SKU A300419

**6060 - M12** SKU A300416 Dimensions: 12 x 60 x 60mm

**3060 - M10** SKU A300415 Dimensions: 12 x 60 x 30mm

**6060 - M8**SKU A300418
Dimensions: 12 x 60 x 60mm