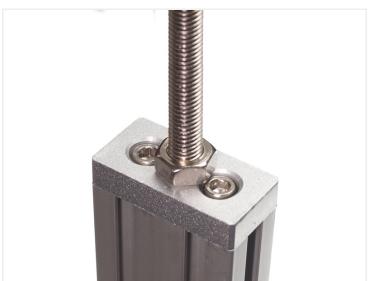

## Serie 3O - Center plate

Strong center-plate that can be bolted on to 3060 and 6060 profiles. There is a centerhole with threads, eg. for legs and wheels.

Strong center-plate that can be bolted on to 3060 and 6060 profiles. There is a centerhole with threads, eg. for legs and wheels

Buy online at: <a href="https://www.matronics.eu/A300415">www.matronics.eu/A300415</a>

You make threads in the end holes of the profiles, where after it is easy to bolt the center plates on.

Material: aluminium