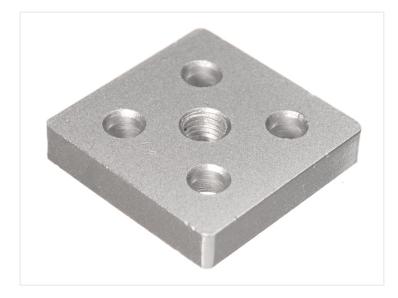

## Serie 3O - Center plate

Strong center-plate that can be bolted on to 3060 and 6060 profiles. There is a centerhole with threads, eg. for legs and wheels.

Strong center-plate that can be bolted on to 3060 and 6060 profiles. There is a centerhole with threads, eg. for legs and wheels

Buy online at: <a href="https://www.matronics.eu/A300415">www.matronics.eu/A300415</a>

You make threads in the end holes of the profiles, where after it is easy to bolt the center plates on.

Material: aluminium

**3060 - M8** SKU A300417 Dimensions: 12 x 60 x 30mm

**3060 - M12** SKU A300419

**6060 - M12** SKU A300416 Dimensions: 12 x 60 x 60mm

**3060 - M10** SKU A300415 Dimensions: 12 x 60 x 30mm

**6060 - M8**SKU A300418
Dimensions: 12 x 60 x 60mm