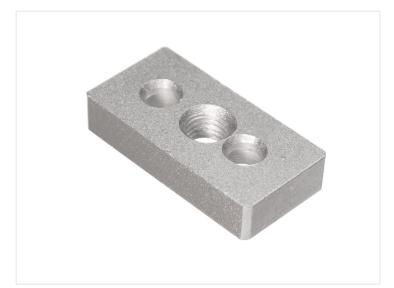

## Serie 3O - Center plate

Strong center-plate that can be bolted on to 3060 and 6060 profiles. There is a centerhole with threads, eg. for legs and wheels.

Strong center-plate that can be bolted on to 3060 and 6060 profiles. There is a centerhole with threads, eg. for legs and wheels

Buy online at: <a href="https://www.matronics.eu/A300415">www.matronics.eu/A300415</a>

You make threads in the end holes of the profiles, where after it is easy to bolt the center plates on.

Material: aluminium

**3060 - M8** SKU A300417 Dimensions: 12 x 60 x 30mm

**3060 - M12** SKU A300419

**6060 - M12** SKU A300416 Dimensions: 12 x 60 x 60mm

**3060 - M10** SKU A300415 Dimensions: 12 x 60 x 30mm

**6060 - M8**SKU A300418
Dimensions: 12 x 60 x 60mm