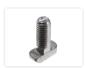

## Serie 30 - Hammer bolt M6

Bolt that fits in to the 8mm slots of series 30 profiles. The bolt is turned 90 degrees in the slot, where after it can be tightened.

Hammer-bolt that fits in to the 8mm slots of series 30 profiles. The flat sides makes it possible to insert the bolts anywhere in the tracks. The bolt is turned 90 degrees in the slot where it is locked, where after it can be tightened.

The bolt is great for use with brackets and similar, as you can fasten using a nut, that can be fastened with high torque.

The length is the thread including the 2-3mm in the bottom.