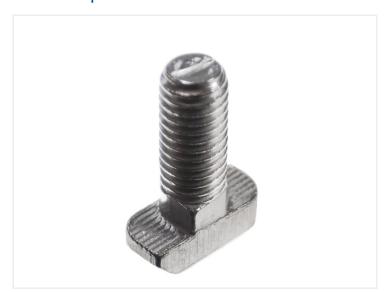

## Serie 30 - Hammer bolt M6

Bolt that fits in to the 8mm slots of series 30 profiles. The bolt is turned 90 degrees in the slot, where after it can be tightened.

Hammer-bolt that fits in to the 8mm slots of series 30 profiles. The flat sides makes it possible to insert the bolts anywhere in the tracks. The bolt is turned 90 degrees in the slot where it is locked, where after it can be tightened.

The bolt is great for use with brackets and similar, as you can fasten using a nut, that can be fastened with high torque.

The length is the thread including the 2-3mm in the bottom.