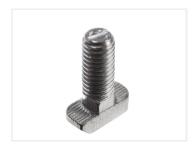

## Serie 30 - Hammer bolt M6

Bolt that fits in to the 8mm slots of series 30 profiles. The bolt is turned 90 degrees in the slot, where after it can be tightened.

Hammer-bolt that fits in to the 8mm slots of series 30 profiles. The flat sides makes it possible to insert the bolts anywhere in the tracks. The bolt is turned 90 degrees in the slot where it is locked, where after it can be tightened.

The bolt is great for use with brackets and similar, as you can fasten using a nut, that can be fastened with high torque.

The length is the thread including the 2-3mm in the bottom.