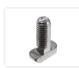

## Serie 30 - Hammer bolt M6

Bolt that fits in to the 8mm slots of series 30 profiles. The bolt is turned 90 degrees in the slot, where after it can be tightened.

Hammer-bolt that fits in to the 8mm slots of series 30 profiles. The flat sides makes it possible to insert the bolts anywhere in the tracks. The bolt is turned 90 degrees in the slot where it is locked, where after it can be tightened.

The bolt is great for use with brackets and similar, as you can fasten using a nut, that can be fastened with high torque.

The length is the thread including the 2-3mm in the bottom.