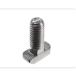

## Serie 30 - Hammer bolt M6

Bolt that fits in to the 8mm slots of series 30 profiles. The bolt is turned 90 degrees in the slot, where after it can be tightened.

Hammer-bolt that fits in to the 8mm slots of series 30 profiles. The flat sides makes it possible to insert the bolts anywhere in the tracks. The bolt is turned 90 degrees in the slot where it is locked, where after it can be tightened.

The bolt is great for use with brackets and similar, as you can fasten using a nut, that can be fastened with high torque.

The length is the thread including the 2-3mm in the bottom.