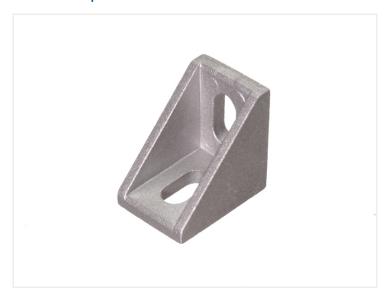

## Serie 30 - Angle-brackets

Sturdy bracket in aluminium for joining two 3030 profiles in 90 degrees.

Sturdy bracket in aluminium for joining two 3030 profiles in 90 degrees. The bracket can be used on the inside of the joint of two profiles, or you can join the ends of two profiles.

There are small edges on the bottom of the brackets, that fit in to the slots of the profiles.

Notice the measurements, as we have different types. The Ø-measurement is the width of the slot for the bolt.

## Buy online at:

www.matronics.eu/A300203

**25x35x35mm Ø7.3mm** SKU A300203

Dimensions: 35 x 35 x 25mm

20x28x28mm Ø6.5mm

SKU A300209

Dimensions: 28 x 28 x 20mm

**25x30x30mm Ø6.5mm** SKU A300216

Dimensions: 30 x 30 x 25mm