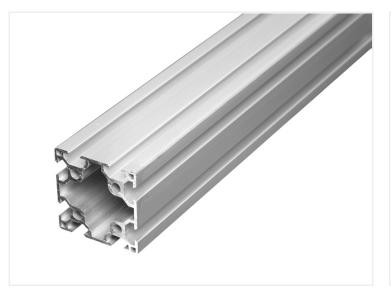

## Series 30 - Profile - 6060

Serie 30 profile with basis dimensions 60x60, and 8mm tracks. There are 2 tracks on all 4 sides. Large strong profile.

Serie 30 profile with basis dimensions 60x60, and 8mm tracks. There are 2 tracks on all 4 sides. Large strong profile.

The size of the profile makes it usefull in large constuctions, where it is typically used in primary poles, table legs and similar, where the 8 tracks can be used for various joints.