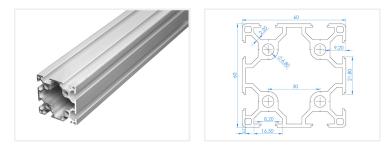

## Series 30 - Profile - 6060

Serie 30 profile with basis dimensions 60x60, and 8mm tracks. There are 2 tracks on all 4 sides. Large strong profile.

Serie 30 profile with basis dimensions 60x60, and 8mm tracks. There are 2 tracks on all 4 sides. Large strong profile.

The size of the profile makes it usefull in large constuctions, where it is typically used in primary poles, table legs and similar, where the 8 tracks can be used for various joints.

#### Specifications

| Alloy              | 6063-T5                                           |
|--------------------|---------------------------------------------------|
| Surface            | Anodized, natural                                 |
| Weight             | 3,2kg/m                                           |
| Moment of inertia  | LX 35,38cm <sup>4</sup> - LY 35,38cm <sup>4</sup> |
| Section of modulus | Zx 11,79cm <sup>3</sup> - Zy 11,79cm <sup>3</sup> |