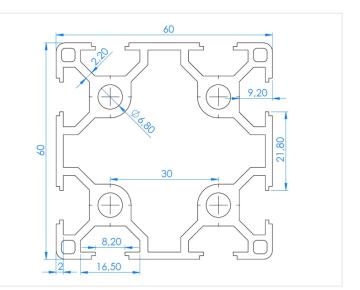

## Series 30 - Profile - 6060

Serie 30 profile with basis dimensions 60x60, and 8mm tracks. There are 2 tracks on all 4 sides. Large strong profile.

Serie 30 profile with basis dimensions 60x60, and 8mm tracks. There are 2 tracks on all 4 sides. Large strong profile.

#### Specifications

| Alloy              | 6063-T5                                           |
|--------------------|---------------------------------------------------|
| Surface            | Anodized, natural                                 |
| Weight             | 3,2kg/m                                           |
| Moment of inertia  | LX 35,38cm <sup>4</sup> - LY 35,38cm <sup>4</sup> |
| Section of modulus | Zx 11,79cm <sup>3</sup> - Zy 11,79cm <sup>3</sup> |