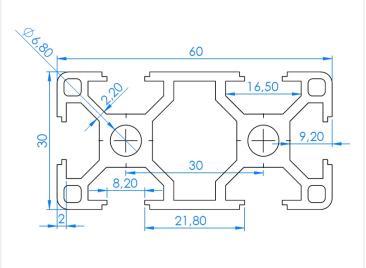

#### Specifications

Alloy 6063-T5

Surface Anodized, natural

Weight 1,85kg/m

Moment of inertia LX 20,11cm<sup>4</sup> - LY 5,33cm<sup>4</sup> Section of modulus Zx 6,7cm<sup>3</sup> - Zy 3,55cm<sup>3</sup>