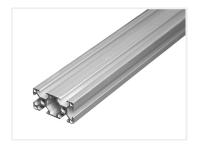

### Serie 30 - Profile - 3060

Strong alu-profile with basis dimensions 30x60mm, with two tracks on one side, and one on the other.

Strong alu-profile with basis dimensions 30x60mm, with two tracks on one side, and one on the other. The double width compared to the standard profile makes it extra useful for primary posts in constructions, or when you need two parallel tracks.