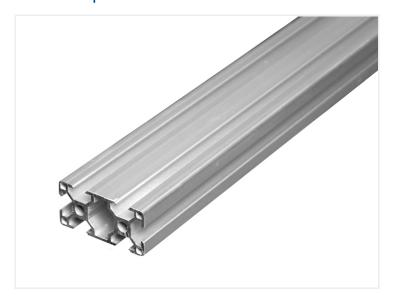

### Serie 30 - Profile - 3060

Strong alu-profile with basis dimensions 30x60mm, with two tracks on one side, and one on the other.

Strong alu-profile with basis dimensions 30x60mm, with two tracks on one side, and one on the other. The double width compared to the standard profile makes it extra useful for primary posts in constructions, or when you need two parallel tracks.