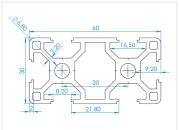

#### Specifications

Alloy 6063-T5

Surface Anodized, natural

Weight 1,85kg/m

Moment of inertia LX 20,11cm<sup>4</sup> - LY 5,33cm<sup>4</sup> Section of modulus Zx 6,7cm<sup>3</sup> - Zy 3,55cm<sup>3</sup>