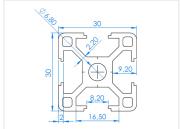

## Specifications

Alloy 6063-T5

Surface Anodized, natural

Weight 1,05kg/m

Moment of inertia LX 2,71cm<sup>4</sup> - LY 2,71cm<sup>4</sup> Section of modulus Zx 1,81cm<sup>3</sup> - Zy 1,81cm<sup>3</sup>

**99 cm** SKU A300101-1