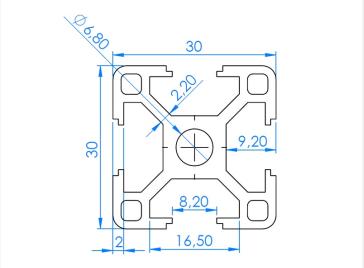

## Series 30 - Profile - 3030

Standard profile in series 30, with basis dimensions 30x30mm and 8mm slot / track width. Medium strength.

Standard profile in series 30, with basis dimensions 30x30mm and 8mm slot / track width. These profiles have a medium strength, and are a great choice for many types of constructions, such as CNC machines and automation tasks. The profile can also be used for CNC mills and automation tasks. The profile can also be used for shields, enclosures and similar.

## Specifications

Alloy 6063-T5

Surface Anodized, natural

Weight 1,05kg/m

Moment of inertia LX 2,71cm<sup>4</sup> - LY 2,71cm<sup>4</sup> Section of modulus Zx 1,81cm<sup>3</sup> - Zy 1,81cm<sup>3</sup>

**99 cm** SKU A300101-1