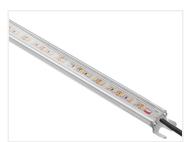

## Matronics IP65 Lightbar

Waterproof potted lightbar with bright LED strip for 12VDC or 24VDC. Available in multiple lengths. A 3-metres wire and mounting clips included.

Waterproof potted lightbar with a bright LED strip. The potting material protects the strip, and makes it possible to use this outdoors, where is might be subjected to moisture and water. The profiles has a operating temperature from -25 to 60 degrees, which means they will work fine in typical european weather.

The selectable LED strips for the profiles gives a great even light. They are available with both 12VDC and 24VDC, while you need a transformer for 230V. The 24V COB solution is NOT SUITABLE for trucks due to the 28V CHARGING VOLTAGE