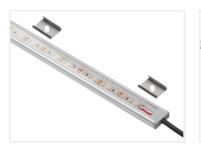

## Matronics IP65 Lightbar

Waterproof potted lightbar with bright LED strip for 12VDC or 24VDC. Available in multiple lengths. A 3-metres wire and mounting clips included.

Waterproof potted lightbar with a bright LED strip. The potting material protects the strip, and makes it possible to use this outdoors, where is might be subjected to moisture and water. The profiles has a operating temperature from -25 to 60 degrees, which means they will work fine in typical european weather.

## Standard light bars

2 clips are included for 49cm and 99cm profiles and 4 clips for 149cm and 199cm profiles. The clips are screwed on the mounting surface, and the profile clicked on. You get a great finish, as the clips are on the inside of the profile.