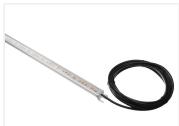

#### Cable

The cable is black, and goes out through the end. If requested we can also use a different colored cable.

We do not make these in white since they are not anodized, and therefore not suitable for outdoor use.