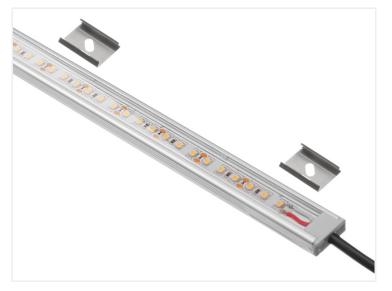

## Matronics IP65 Lightbar

Waterproof potted lightbar with bright LED strip for 12VDC or 24VDC. Available in multiple lengths. A 3-metres wire and mounting clips included.

Waterproof potted lightbar with a bright LED strip. The potting material protects the strip, and makes it possible to use this outdoors, where is might be subjected to moisture and water. The profiles has a operating temperature from -25 to 60 degrees, which means they will work fine in typical european weather.

## Standard light bars

2 clips are included for 49cm and 99cm profiles and 4 clips for 149cm and 199cm profiles. The clips are screwed on the mounting surface, and the profile clicked on. You get a great finish, as the clips are on the inside of the profile.