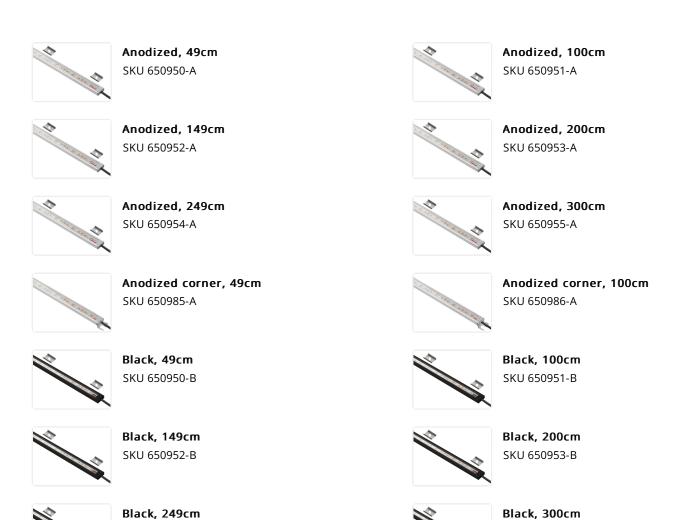

They are available in six various lengths, but they can also be cut off after request, for example can we shorten a 149cm to 120cm. The profiles are available anodized and black-anodized.

## Standard light bars

2 clips are included for 49cm and 99cm profiles and 4 clips for 149cm and 199cm profiles. The clips are screwed on the mounting surface, and the profile clicked on. You get a great finish, as the clips are on the inside of the profile.

### Corner light bars

The corner profile is mounted with brackets, that are intended to be mounted in the corners of ceilings and walls, with screws, bolts or rivets. We recommend that you do not use profiles longer than 1 meter when there is a lot of motion, eg. in vehicles, as they are only fastened in the ends.

#### Cable

The cable is black, and goes out through the end. If requested we can also use a different colored cable.

We do not make these in white since they are not anodized, and therefore not suitable for outdoor use.