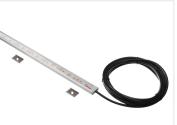

#### Cable

The cable is black, and goes out through the end. If requested we can also use a different colored cable.

We do not make these in white since they are not anodized, and therefore not suitable for outdoor use.