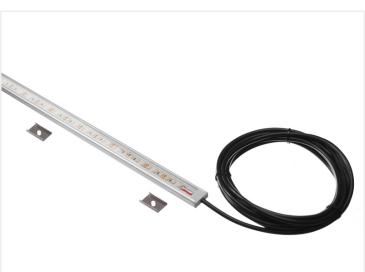

## Matronics IP65 Lightbar

Waterproof potted lightbar with bright LED strip for 12VDC or 24VDC. Available in multiple lengths. A 3-metres wire and mounting clips included.

Waterproof potted lightbar with a bright LED strip. The potting material protects the strip, and makes it possible to use this outdoors, where is might be subjected to moisture and water. The profiles has a operating temperature from -25 to 60 degrees, which means they will work fine in typical european weather.

#### Cable

The cable is black, and goes out through the end. If requested we can also use a different colored cable.

We do not make these in white since they are not anodized, and therefore not suitable for outdoor use.