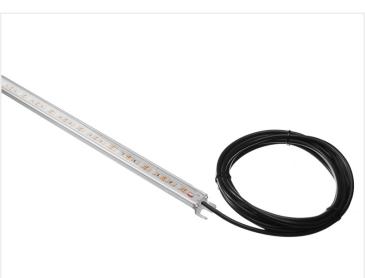

## Matronics IP65 Lightbar

Waterproof potted lightbar with bright LED strip for 12VDC or 24VDC. Available in multiple lengths. A 3-metres wire and mounting clips included.

Waterproof potted lightbar with a bright LED strip. The potting material protects the strip, and makes it possible to use this outdoors, where is might be subjected to moisture and water. The profiles has a operating temperature from -25 to 60 degrees, which means they will work fine in typical european weather.

## Standard light bars

2 clips are included for 49cm and 99cm profiles and 4 clips for 149cm and 199cm profiles. The clips are screwed on the mounting surface, and the profile clicked on. You get a great finish, as the clips are on the inside of the profile.

#### Cable

The cable is black, and goes out through the end. If requested we can also use a different colored cable.

We do not make these in white since they are not anodized, and therefore not suitable for outdoor use.