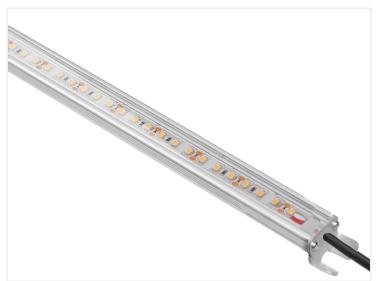

## Matronics IP65 Lightbar

Waterproof potted lightbar with bright LED strip for 12VDC or 24VDC. Available in multiple lengths. A 3-metres wire and mounting clips included.

Waterproof potted lightbar with a bright LED strip. The potting material protects the strip, and makes it possible to use this outdoors, where is might be subjected to moisture and water. The profiles has a operating temperature from -25 to 60 degrees, which means they will work fine in typical european weather.

The selectable LED strips for the profiles gives a great even light. They are available with both 12VDC and 24VDC, while you need a transformer for 230V. The 24V COB solution is NOT SUITABLE for trucks due to the 28V CHARGING VOLTAGE